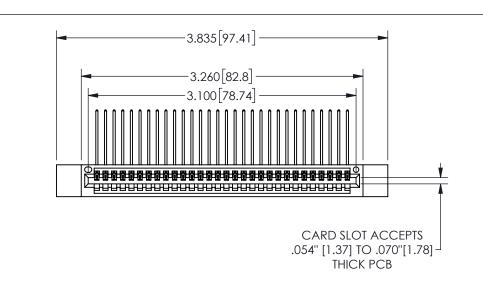

THIS IS A C.A.D. GENERATED DRAWING DO NOT MAKE MANUAL REVISIONS TO MASTER.

ISSUE NUMBER

ORIGINAL

1

.160 4.06 .330[8.38] POINT OF CARD SLOT CONTACT

## .240[6.1] 600 15.24 250 [6.35] .100[2.54]

<u>Contact Dimensions:</u>
559-90 Degree Bend (Code 541 Contacts)
See Sheet 2 for Contact Code 555, 556, 558, 559, 560 **Dimensions** 

345/395 SERIES CARD EDGE CONNECTOR PART NUMBER: 345-030-559-412