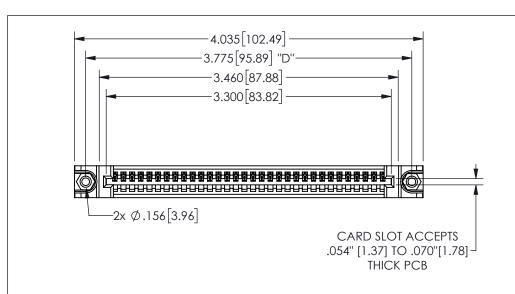

THIS IS A C.A.D. GENERATED DRAWING DO NOT MAKE MANUAL REVISIONS TO MASTER.

ISSUE NUMBER

ORIGINAL

1

.160 4.06 .330[8.38] POINT OF CARD SLOT CONTACT

.350[8.89] .600[15.24] .100[2.54]

<u>Contact Dimensions:</u>
521-P.C. Tail .025 Sq.(0.64 Sq.) - Tail LG=.150(3.81)
.100 (2.54) Contact Spacing x .200 (5.08) Row Spacing

345/395 SERIES CARD EDGE CONNECTOR PART NUMBER: 345-032-521-188

YOUR CONNECTION TO QUALITY & SERVICE

**EDAC INC** TORONTO, ONTARIO CANADA

THESE DRAWINGS AND SPECIFICATIONS ARE THE PROPERTY OF EDAC INC.,AND SHALL NOT BE REPRODUCED, OR COPIED OR USED AS THE BASIS FOR THE MANUFACTURE OR SALE OF APPARATUS WITHOUT WRITTEN PERMISSION.