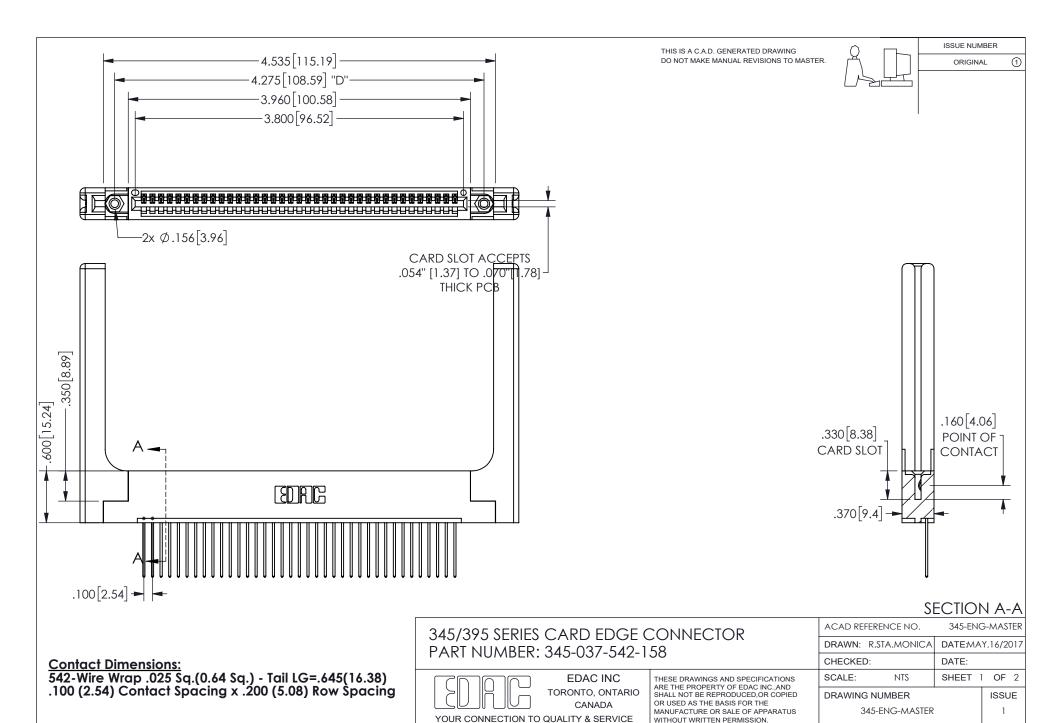

ISSUE NUMBER ORIGINAL

1

**Contact Code 558** 

Contact Code 559

Contact Code 560

INSULATOR MATERIAL: THERMOPLASTIC POLYESTER, UL 94V-0 DAP MATERIAL AVAILABLE UPON REQUEST

CONTACT MATERIAL; COPPER ALLOY

CONTACT PLATING: GOLD ON THE MATING AREA, TIN PLATING ON THE CONTACT TAILS, NICKEL UNDERPLATE

## 345/395 SERIES CARD EDGE CONNECTOR CONTACT CODE 555,556,558,559,560 DIMENSIONS

YOUR CONNECTION TO QUALITY & SERVICE

**EDAC INC** TORONTO, ONTARIO CANADA

THESE DRAWINGS AND SPECIFICATIONS ARE THE PROPERTY OF EDAC INC.,AND SHALL NOT BE REPRODUCED, OR COPIED OR USED AS THE BASIS FOR THE MANUFACTURE OR SALE OF APPARATUS WITHOUT WRITTEN PERMISSION.

| ACAD REFERENCE NO.  | 345-ENG-MASTER   |
|---------------------|------------------|
| DRAWN: R.STA.MONICA | DATE:MAY.16/2017 |
| CHECKED:            | DATE:            |
| SCALE: 1:1          | SHEET 2 OF 2     |
| DRAWING NUMBER      | ISSUE            |
| 345-ENG-MASTER      | 1                |