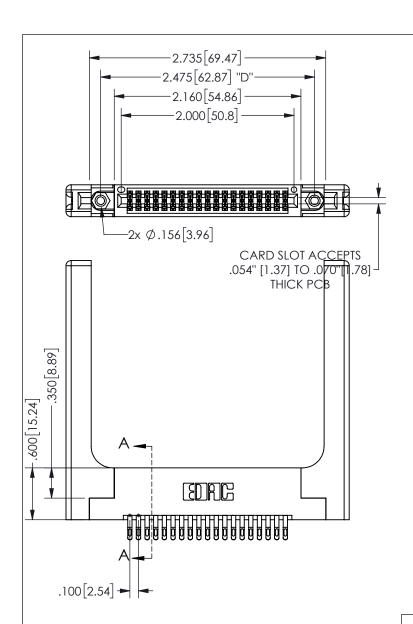

## 345/395 SERIES CARD EDGE CONNECTOR PART NUMBER: 345-038-555-258

YOUR CONNECTION TO QUALITY & SERVICE

**EDAC INC** TORONTO, ONTARIO CANADA

THESE DRAWINGS AND SPECIFICATIONS ARE THE PROPERTY OF EDAC INC., AND SHALL NOT BE REPRODUCED, OR COPIED OR USED AS THE BASIS FOR THE MANUFACTURE OR SALE OF APPARATUS WITHOUT WRITTEN PERMISSION.

| ACAD REFERENCE NO. |            | 345-ENG-MASTER   |       |
|--------------------|------------|------------------|-------|
| DRAWN: R.          | STA.MONICA | DATE:MAY.16/2017 |       |
| CHECKED:           |            | DATE:            |       |
| SCALE:             | NTS        | SHEET            | OF 2  |
| DRAWING NUMBER     |            |                  | ISSUE |
| 345-ENG-MASTER     |            |                  | 1     |