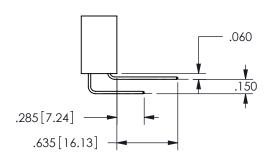

## .240[6.1] .600[15.24] .250[6.35] .100[2.54]

<u>Contact Dimensions:</u>
558-90 Degree Bend (Code 541 Contacts)
See Sheet 2 for Contact Code 555, 556, 558, 559, 560 **Dimensions** 

| 345/395 SERIES CARD EDGE CONNECTOR |
|------------------------------------|
| PART NUMBER: 345-052-558-508       |

SECTION A-A

ISSUE NUMBER ORIGINAL

1

**Contact Code 558** 

Contact Code 559

**Contact Code 560** 

INSULATOR MATERIAL: THERMOPLASTIC POLYESTER, UL 94V-0

DAP MATERIAL AVAILABLE UPON REQUEST

CONTACT MATERIAL; COPPER ALLOY

CONTACT PLATING: GOLD ON THE MATING AREA, TIN PLATING ON THE CONTACT TAILS, NICKEL UNDERPLATE

345/395 SERIES CARD EDGE CONNECTOR CONTACT CODE 555,556,558,559,560 DIMENSIONS