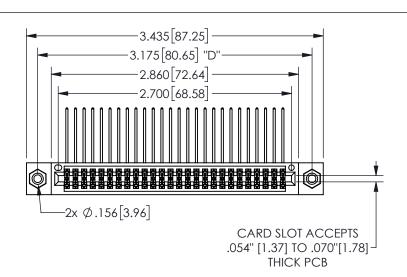

THIS IS A C.A.D. GENERATED DRAWING DO NOT MAKE MANUAL REVISIONS TO MASTER.

ISSUE NUMBER

ORIGINAL

1

.160[4.06] .330[8.38] POINT OF CARD SLOT CONTACT .370 9.4 .200 [5.08]

## .240[6.1] .600[15.24] .250[6.35] .100[2.54]

<u>Contact Dimensions:</u>
558-90 Degree Bend (Code 541 Contacts)
See Sheet 2 for Contact Code 555, 556, 558, 559, 560 **Dimensions** 

| 345/395 SERIES CARD EDGE CONNECTOR |
|------------------------------------|
| PART NUMBER: 345-052-558-508       |