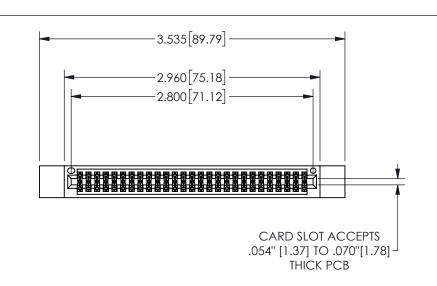

345/395 SERIES CARD EDGE CONNECTOR PART NUMBER: 345-054-560-512

YOUR CONNECTION TO QUALITY & SERVICE

**EDAC INC** TORONTO, ONTARIO CANADA

THESE DRAWINGS AND SPECIFICATIONS ARE THE PROPERTY OF EDAC INC.,AND SHALL NOT BE REPRODUCED, OR COPIED OR USED AS THE BASIS FOR THE MANUFACTURE OR SALE OF APPARATUS WITHOUT WRITTEN PERMISSION.