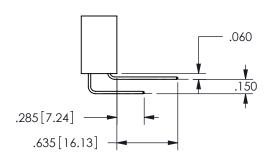

THIS IS A C.A.D. GENERATED DRAWING DO NOT MAKE MANUAL REVISIONS TO MASTER.

ISSUE NUMBER

ORIGINAL

1

.160 4.06 .330[8.38] POINT OF CARD SLOT CONTACT .370 9.4

.240[6.1] 600 15.24 250 [6.35] .100[2.54]

<u>Contact Dimensions:</u>
560-Extender Board Bend (Code 523 Contacts)
See Sheet 2 for Contact Code 555, 556, 558, 559, 560 **Dimensions** 