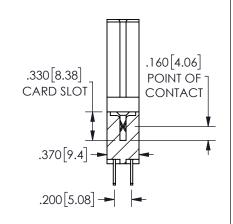

SECTION A-A

ISSUE NUMBER ORIGINAL

1

**Contact Code 558** 

Contact Code 559

**Contact Code 560** 

INSULATOR MATERIAL: THERMOPLASTIC POLYESTER, UL 94V-0

DAP MATERIAL AVAILABLE UPON REQUEST

CONTACT MATERIAL; COPPER ALLOY

CONTACT PLATING: GOLD ON THE MATING AREA, TIN PLATING ON THE CONTACT TAILS, NICKEL UNDERPLATE

345/395 SERIES CARD EDGE CONNECTOR CONTACT CODE 555,556,558,559,560 DIMENSIONS