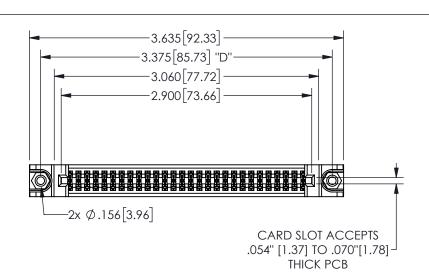

| 345/395 SERIES | CARD EDGE CONNECTOR |
|----------------|---------------------|
| PART NUMBER:   | 345-056-500-888     |

YOUR CONNECTION TO QUALITY & SERVICE

**EDAC INC** TORONTO, ONTARIO CANADA

THESE DRAWINGS AND SPECIFICATIONS ARE THE PROPERTY OF EDAC INC.,AND SHALL NOT BE REPRODUCED, OR COPIED OR USED AS THE BASIS FOR THE MANUFACTURE OR SALE OF APPARATUS WITHOUT WRITTEN PERMISSION.

| OLO IIO I I / I     |     |                  | 1 / 1 / 1 |
|---------------------|-----|------------------|-----------|
| ACAD REFERENCE NO.  |     | 345-ENG-MASTER   |           |
| DRAWN: R.STA.MONICA |     | DATE:MAY.16/2017 |           |
| CHECKED:            |     | DATE:            |           |
| SCALE:              | NTS | SHEET            | OF 2      |
| DRAWING NUMBER      |     |                  | ISSUE     |
| 345-ENG-MASTER      |     |                  | 1         |