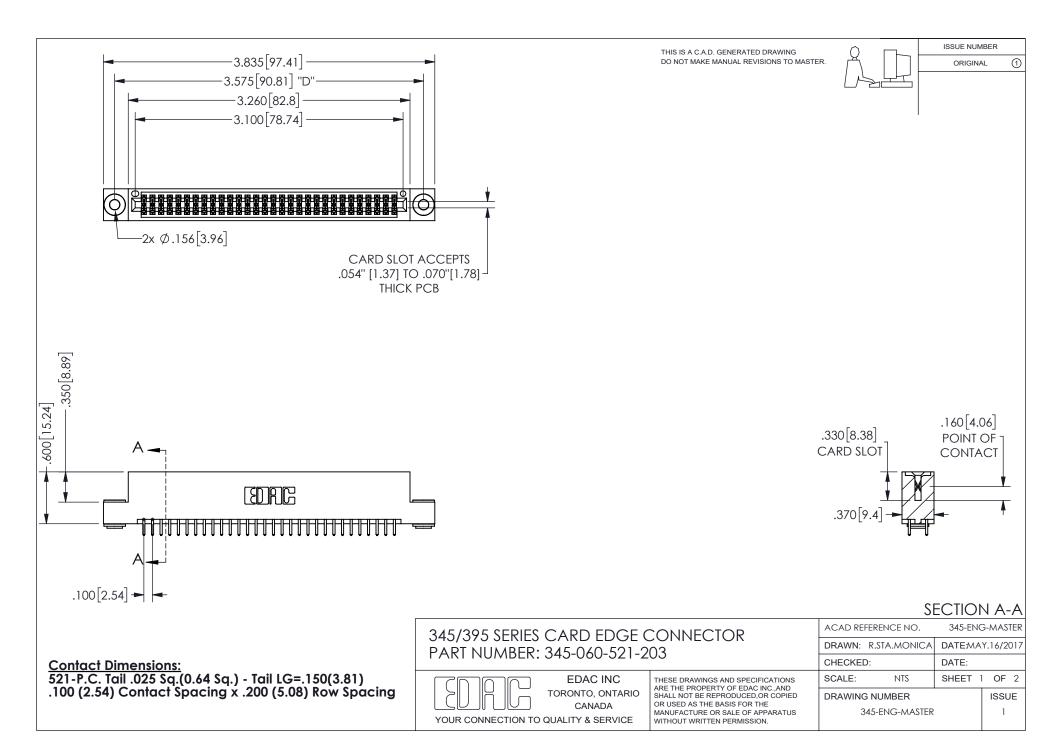

## 345/395 SERIES CARD EDGE CONNECTOR CONTACT CODE 555,556,558,559,560 DIMENSIONS

YOUR CONNECTION TO QUALITY & SERVICE

**EDAC INC** TORONTO, ONTARIO CANADA

THESE DRAWINGS AND SPECIFICATIONS ARE THE PROPERTY OF EDAC INC.,AND SHALL NOT BE REPRODUCED, OR COPIED OR USED AS THE BASIS FOR THE MANUFACTURE OR SALE OF APPARATUS WITHOUT WRITTEN PERMISSION.

| ACAD REFERENCE NO.  | 345-ENG-MASTER   |
|---------------------|------------------|
| DRAWN: R.STA.MONICA | DATE:MAY.16/2017 |
| CHECKED:            | DATE:            |
| SCALE: 1:1          | SHEET 2 OF 2     |
| DRAWING NUMBER      | ISSUE            |
| 345-ENG-MASTER      | 1                |