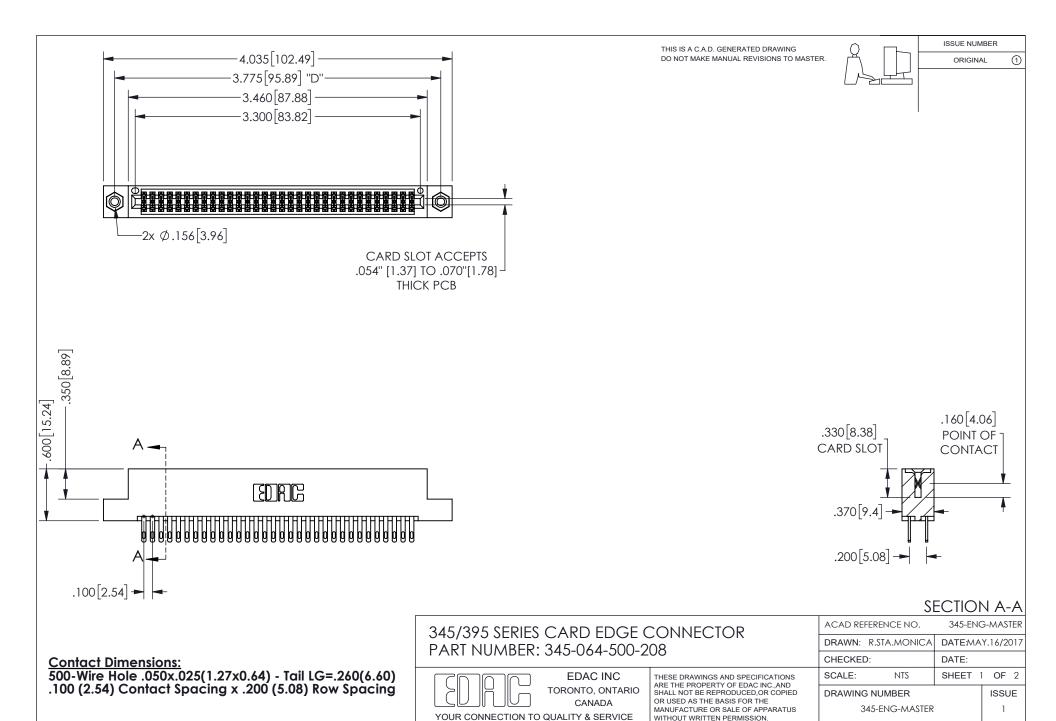

ISSUE NUMBER ORIGINAL

1

**Contact Code 558** 

Contact Code 559

Contact Code 560

INSULATOR MATERIAL: THERMOPLASTIC POLYESTER, UL 94V-0 DAP MATERIAL AVAILABLE UPON REQUEST

CONTACT MATERIAL; COPPER ALLOY

CONTACT PLATING: GOLD ON THE MATING AREA, TIN PLATING ON THE CONTACT TAILS, NICKEL UNDERPLATE

## 345/395 SERIES CARD EDGE CONNECTOR CONTACT CODE 555,556,558,559,560 DIMENSIONS

YOUR CONNECTION TO QUALITY & SERVICE

**EDAC INC** TORONTO, ONTARIO CANADA

THESE DRAWINGS AND SPECIFICATIONS ARE THE PROPERTY OF EDAC INC.,AND SHALL NOT BE REPRODUCED, OR COPIED OR USED AS THE BASIS FOR THE MANUFACTURE OR SALE OF APPARATUS WITHOUT WRITTEN PERMISSION.

| ACAD REFERENCE NO.  | 345-ENG-MASTER   |
|---------------------|------------------|
| DRAWN: R.STA.MONICA | DATE:MAY.16/2017 |
| CHECKED:            | DATE:            |
| SCALE: 1:1          | SHEET 2 OF 2     |
| DRAWING NUMBER      | ISSUE            |
| 345-ENG-MASTER      | 1                |