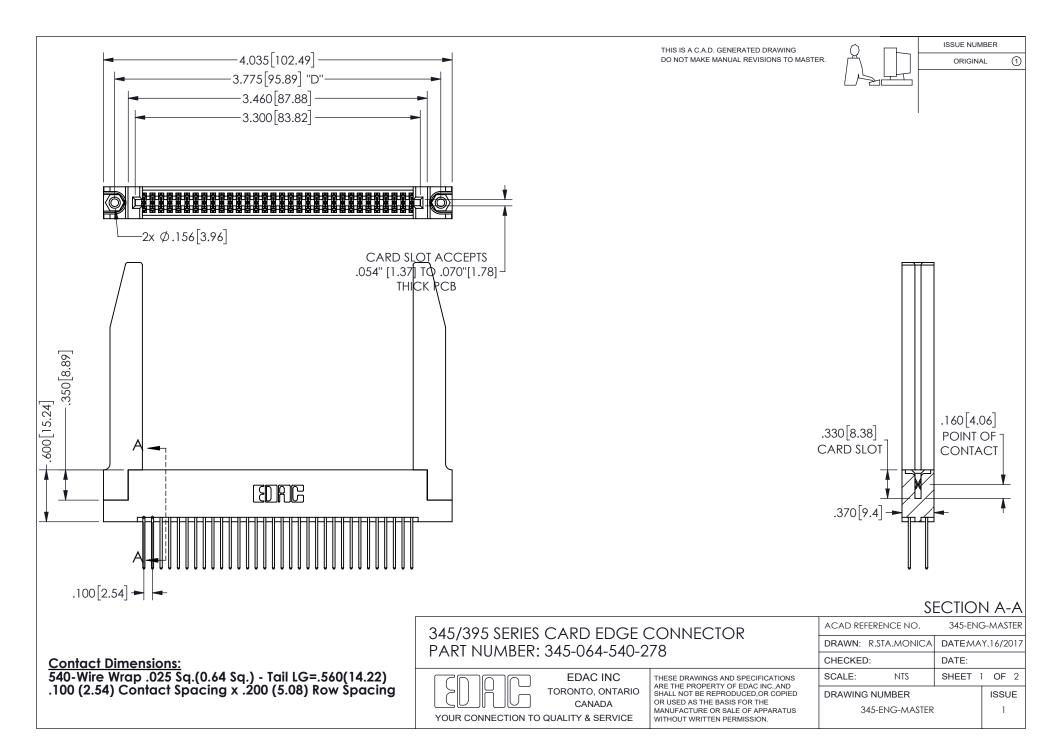

ISSUE NUMBER ORIGINAL

1

**Contact Code 558** 

Contact Code 559

Contact Code 560

INSULATOR MATERIAL: THERMOPLASTIC POLYESTER, UL 94V-0 DAP MATERIAL AVAILABLE UPON REQUEST

CONTACT MATERIAL; COPPER ALLOY

CONTACT PLATING: GOLD ON THE MATING AREA, TIN PLATING ON THE CONTACT TAILS, NICKEL UNDERPLATE

## 345/395 SERIES CARD EDGE CONNECTOR CONTACT CODE 555,556,558,559,560 DIMENSIONS

YOUR CONNECTION TO QUALITY & SERVICE

**EDAC INC** TORONTO, ONTARIO CANADA

THESE DRAWINGS AND SPECIFICATIONS ARE THE PROPERTY OF EDAC INC.,AND SHALL NOT BE REPRODUCED, OR COPIED OR USED AS THE BASIS FOR THE MANUFACTURE OR SALE OF APPARATUS WITHOUT WRITTEN PERMISSION.

| ACAD REFERENCE NO.  | 345-ENG-MASTER   |
|---------------------|------------------|
| DRAWN: R.STA.MONICA | DATE:MAY.16/2017 |
| CHECKED:            | DATE:            |
| SCALE: 1:1          | SHEET 2 OF 2     |
| DRAWING NUMBER      | ISSUE            |
| 345-ENG-MASTER      | 1                |