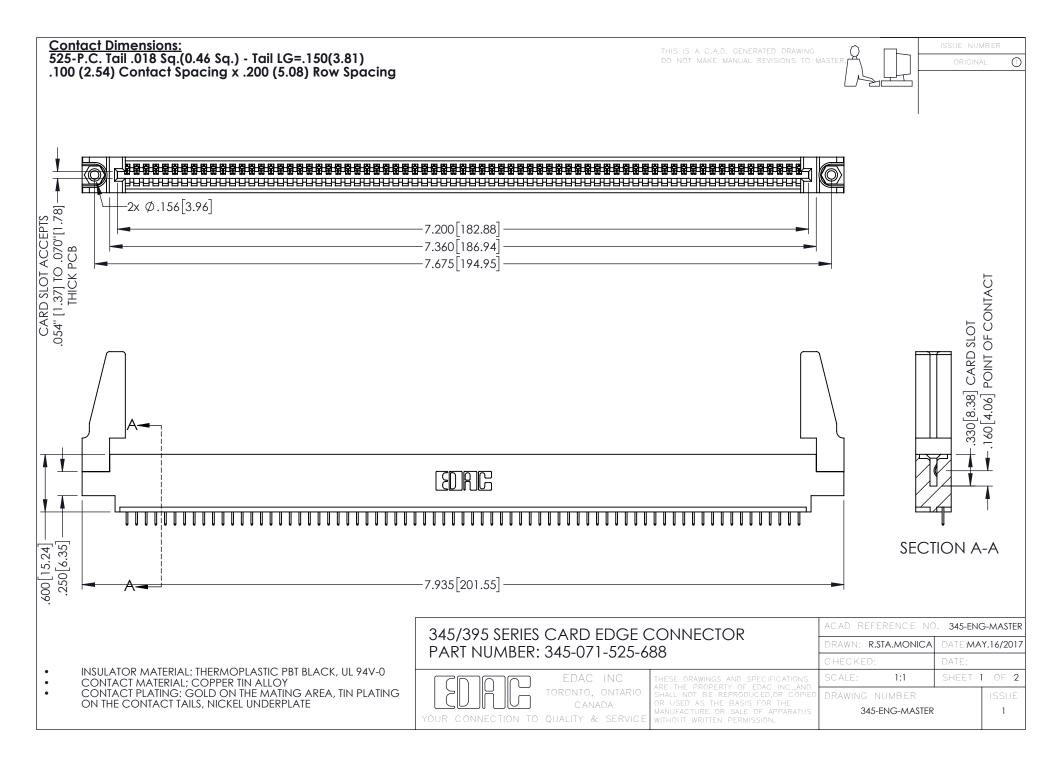

## 345/395 SERIES CARD EDGE CONNECTOR CONTACT CODE 555,556,558,559,560 DIMENSIONS

YOUR CONNECTION TO QUALITY & SERVICE

|    | ACAD REFERENCE NO. 345-ENG-MASTER |                  |
|----|-----------------------------------|------------------|
| 3  | DRAWN: R.STA.MONICA               | DATE:MAY.16/2017 |
|    | CHECKED:                          | DATE:            |
| ,  | SCALE: 1:1                        | SHEET 2 OF 2     |
| ΞD | DRAWING NUMBER                    | ISSUE            |