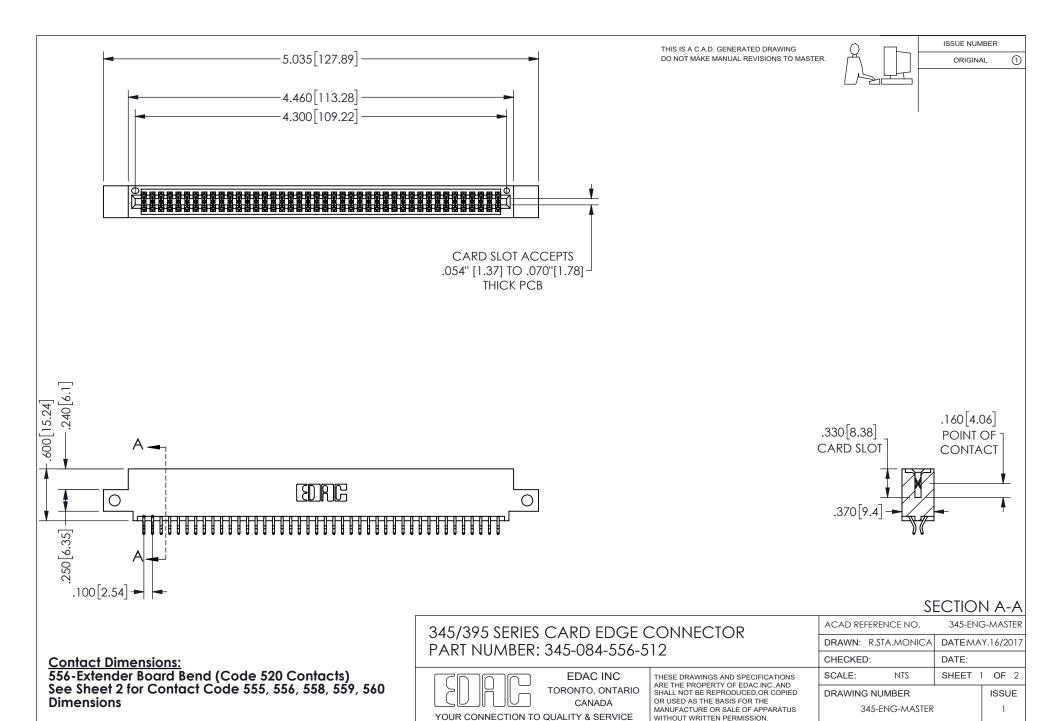

ISSUE NUMBER ORIGINAL

1

**Contact Code 558** 

Contact Code 559

Contact Code 560

INSULATOR MATERIAL: THERMOPLASTIC POLYESTER, UL 94V-0 DAP MATERIAL AVAILABLE UPON REQUEST

CONTACT MATERIAL; COPPER ALLOY

CONTACT PLATING: GOLD ON THE MATING AREA, TIN PLATING ON THE CONTACT TAILS, NICKEL UNDERPLATE

## 345/395 SERIES CARD EDGE CONNECTOR CONTACT CODE 555,556,558,559,560 DIMENSIONS

YOUR CONNECTION TO QUALITY & SERVICE

**EDAC INC** TORONTO, ONTARIO CANADA

THESE DRAWINGS AND SPECIFICATIONS ARE THE PROPERTY OF EDAC INC.,AND SHALL NOT BE REPRODUCED, OR COPIED OR USED AS THE BASIS FOR THE MANUFACTURE OR SALE OF APPARATUS WITHOUT WRITTEN PERMISSION.

| ACAD REFERENCE NO.  | 345-ENG-MASTER   |
|---------------------|------------------|
| DRAWN: R.STA.MONICA | DATE:MAY.16/2017 |
| CHECKED:            | DATE:            |
| SCALE: 1:1          | SHEET 2 OF 2     |
| DRAWING NUMBER      | ISSUE            |
| 345-ENG-MASTER      | 1                |