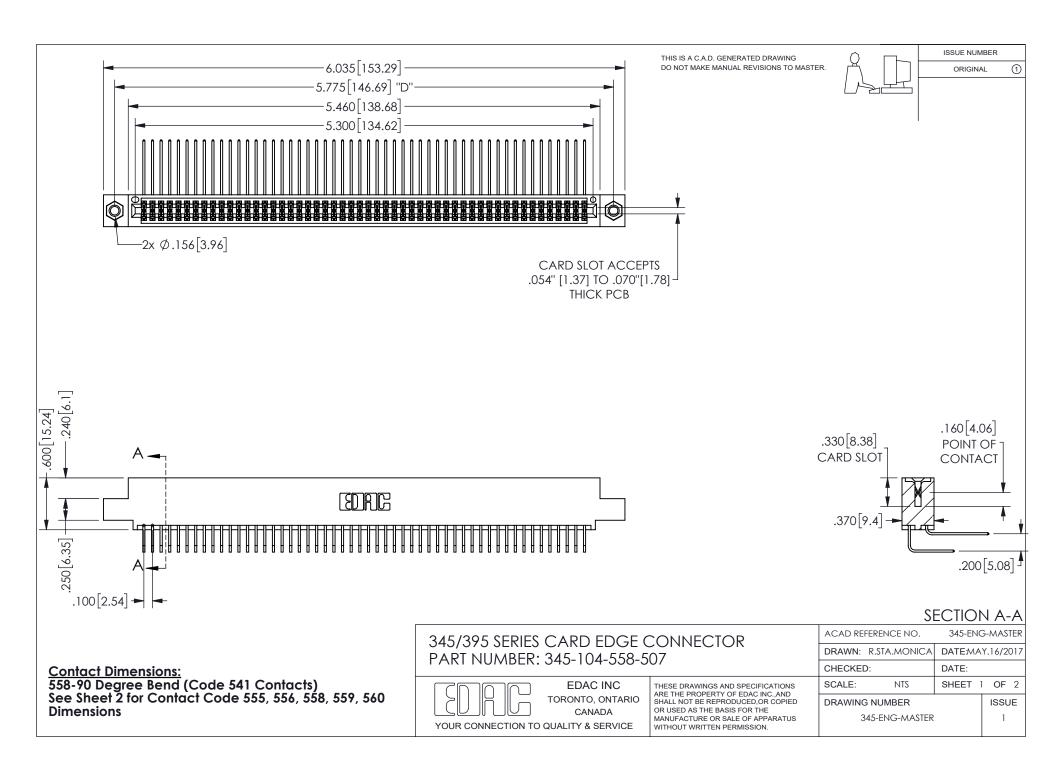

ISSUE NUMBER ORIGINAL

1









**Contact Code 558** 

Contact Code 559

Contact Code 560

INSULATOR MATERIAL: THERMOPLASTIC POLYESTER, UL 94V-0 DAP MATERIAL AVAILABLE UPON REQUEST

CONTACT MATERIAL; COPPER ALLOY

CONTACT PLATING: GOLD ON THE MATING AREA, TIN PLATING ON THE CONTACT TAILS, NICKEL UNDERPLATE

## 345/395 SERIES CARD EDGE CONNECTOR CONTACT CODE 555,556,558,559,560 DIMENSIONS

YOUR CONNECTION TO QUALITY & SERVICE

**EDAC INC** TORONTO, ONTARIO CANADA

THESE DRAWINGS AND SPECIFICATIONS ARE THE PROPERTY OF EDAC INC.,AND SHALL NOT BE REPRODUCED, OR COPIED OR USED AS THE BASIS FOR THE MANUFACTURE OR SALE OF APPARATUS WITHOUT WRITTEN PERMISSION.

| ACAD REFERENCE NO.  | 345-ENG-MASTER   |
|---------------------|------------------|
| DRAWN: R.STA.MONICA | DATE:MAY.16/2017 |
| C