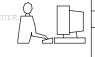

**Contact Code 558** 

Contact Code 559

**Contact Code 560** 

- INSULATOR MATERIAL: THERMOPLASTIC POLYESTER, UL 94V-0 DAP MATERIAL AVAILABLE UPON REQUEST

CONTACT MATERIAL; COPPER ALLOY CONTACT PLATING: GOLD ON THE MATING AREA, TIN PLATING ON THE CONTACT TAILS, NICKEL UNDERPLATE

345/395 SERIES CARD EDGE CONNECTOR CONTACT CODE 555,556,558,559,560 DIMENSIONS

YOUR CONNECTION TO QUALITY & SERVICE

|   | DRAWN: R.STA.MONICA | DATE:MAY.16/2017 |
|---|---------------------|------------------|
|   | CHECKED:            | DATE:            |
|   | SCALE: 1:1          | SHEET 2 OF 2     |
| D | DRAWING NUMBER      | ISSUE            |
|   | 345-ENG-MASTER      | 1                |