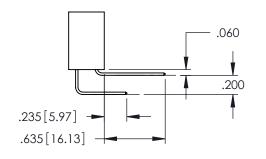

**Contact Code 558** 

Contact Code 559

**Contact Code 560** 

INSULATOR MATERIAL: THERMOPLASTIC POLYESTER, UL 94V-0

DAP MATERIAL AVAILABLE UPON REQUEST

CONTACT MATERIAL; COPPER ALLOY CONTACT PLATING: GOLD ON THE MATING AREA, TIN PLATING ON THE CONTACT TAILS, NICKEL UNDERPLATE