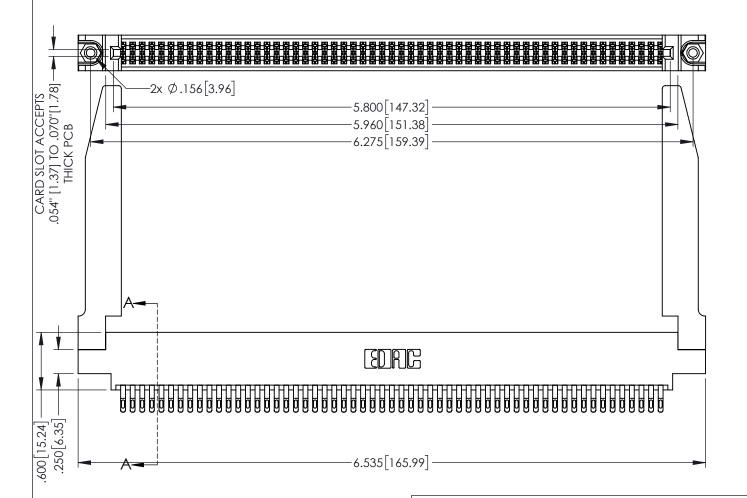

1

- INSULATOR MATERIAL: THERMOPLASTIC PBT BLACK, UL 94V-0
- CONTACT MATERIAL; COPPER TIN ALLOY CONTACT PLATING: GOLD ON THE MATING AREA, TIN PLATING ON THE CONTACT TAILS, NICKEL UNDERPLATE

| 345/395 SERIES CARD EDGE CONNECTOR |
|------------------------------------|
| PART NUMBER: 345-114-555-878       |

YOUR CONNECTION TO QUALITY & SERVICE

| ACAD REFERENCE NO. 345-ENG-MASTER |                 |           |  |
|-----------------------------------|-----------------|-----------|--|
| DRAWN: R.STA.MONICA               | DATE: <b>MA</b> | Y.16/2017 |  |
| CHECKED:                          | DATE:           |           |  |
| SCALE: 1:1                        | SHEET 1         | OF 2      |  |
| DRAWING NUMBER                    |                 | ISSUE     |  |
| 345-ENG-MASTER                    |                 | 1         |  |