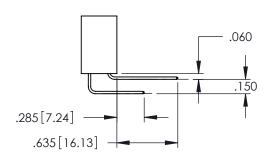

**Contact Code 558** 

Contact Code 559

**Contact Code 560** 

INSULATOR MATERIAL: THERMOPLASTIC POLYESTER, UL 94V-0

DAP MATERIAL AVAILABLE UPON REQUEST

CONTACT MATERIAL; COPPER ALLOY CONTACT PLATING: GOLD ON THE MATING AREA, TIN PLATING ON THE CONTACT TAILS, NICKEL UNDERPLATE