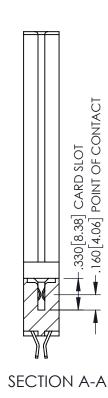

**Contact Code 558** 

Contact Code 559

**Contact Code 560** 

INSULATOR MATERIAL: THERMOPLASTIC POLYESTER, UL 94V-0

DAP MATERIAL AVAILABLE UPON REQUEST

CONTACT MATERIAL; COPPER ALLOY CONTACT PLATING: GOLD ON THE MATING AREA, TIN PLATING ON THE CONTACT TAILS, NICKEL UNDERPLATE

## 345/395 SERIES CARD EDGE CONNECTOR CONTACT CODE 555,556,558,559,560 DIMENSIONS

YOUR CONNECTION TO QUALITY & SERVICE

|    | THE THE PRESENCE THE PROPERTY OF THE PROPERTY |                  |  |
|----|-------------------------------------------------------------------------------------------------------------------------------------------------------------------------------------------------------------------------------------------------------------------------------------------------------------------------------------------------------------------------------------------------------------------------------------------------------------------------------------------------------------------------------------------------------------------------------------------------------------------------------------------------------------------------------------------------------------------------------------------------------------------------------------------------------------------------------------------------------------------------------------------------------------------------------------------------------------------------------------------------------------------------------------------------------------------------------------------------------------------------------------------------------------------------------------------------------------------------------------------------------------------------------------------------------------------------------------------------------------------------------------------------------------------------------------------------------------------------------------------------------------------------------------------------------------------------------------------------------------------------------------------------------------------------------------------------------------------------------------------------------------------------------------------------------------------------------------------------------------------------------------------------------------------------------------------------------------------------------------------------------------------------------------------------------------------------------------------------------------------------------|------------------|--|
| S  | DRAWN: R.STA.MONICA                                                                                                                                                                                                                                                                                                                                                                                                                                                                                                                                                                                                                                                                                                                                                                                                                                                                                                                                                                                                                                                                                                                                                                                                                                                                                                                                                                                                                                                                                                                                                                                                                                                                                                                                                                                                                                                                                                                                                                                                                                                                                                           | DATE:MAY.16/2017 |  |
|    | CHECKED:                                                                                                                                                                                                                                                                                                                                                                                                                                                                                                                                                                                                                                                                                                                                                                                                                                                                                                                                                                                                                                                                                                                                                                                                                                                                                                                                                                                                                                                                                                                                                                                                                                                                                                                                                                                                                                                                                                                                                                                                                                                                                                                      | DATE:            |  |
| ,  | SCALE: 1:1                                                                                                                                                                                                                                                                                                                                                                                                                                                                                                                                                                                                                                                                                                                                                                                                                                                                                                                                                                                                                                                                                                                                                                                                                                                                                                                                                                                                                                                                                                                                                                                                                                                                                                                                                                                                                                                                                                                                                                                                                                                                                                                    | SHEET 2 OF 2     |  |
| ED | DRAWING NUMBER                                                                                                                                                                                                                                                                                                                                                                                                                                                                                                                                                                                                                                                                                                                                                                                                                                                                                                                                                                                                                                                                                                                                                                                                                                                                                                                                                                                                                                                                                                                                                                                                                                                                                                                                                                                                                                                                                                                                                                                                                                                                                                                | ISSUE            |  |
| S  | 345-ENG-MASTER                                                                                                                                                                                                                                                                                                                                                                                                                                                                                                                                                                                                                                                                                                                                                                                                                                                                                                                                                                                                                                                                                                                                                                                                                                                                                                                                                                                                                                                                                                                                                                                                                                                                                                                                                                                                                                                                                                                                                                                                                                                                                                                | 1                |  |