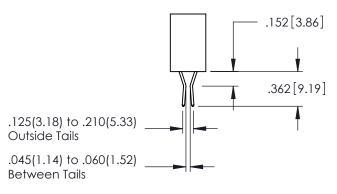

**Contact Code 558** 

Contact Code 559

**Contact Code 560** 

INSULATOR MATERIAL: THERMOPLASTIC POLYESTER, UL 94V-0

DAP MATERIAL AVAILABLE UPON REQUEST

CONTACT MATERIAL; COPPER ALLOY CONTACT PLATING: GOLD ON THE MATING AREA, TIN PLATING ON THE CONTACT TAILS, NICKEL UNDERPLATE