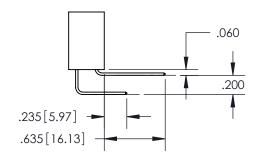

ORIGINAL 1

ISSUE NUMBER

**Contact Code 558** 

**Contact Code 559** 

Contact Code 560

- INSULATOR MATERIAL: THERMOPLASTIC POLYESTER, UL 94V-0
- DAP MATERIAL AVAILABLE UPON REQUEST
- CONTACT MATERIAL; COPPER ALLOY