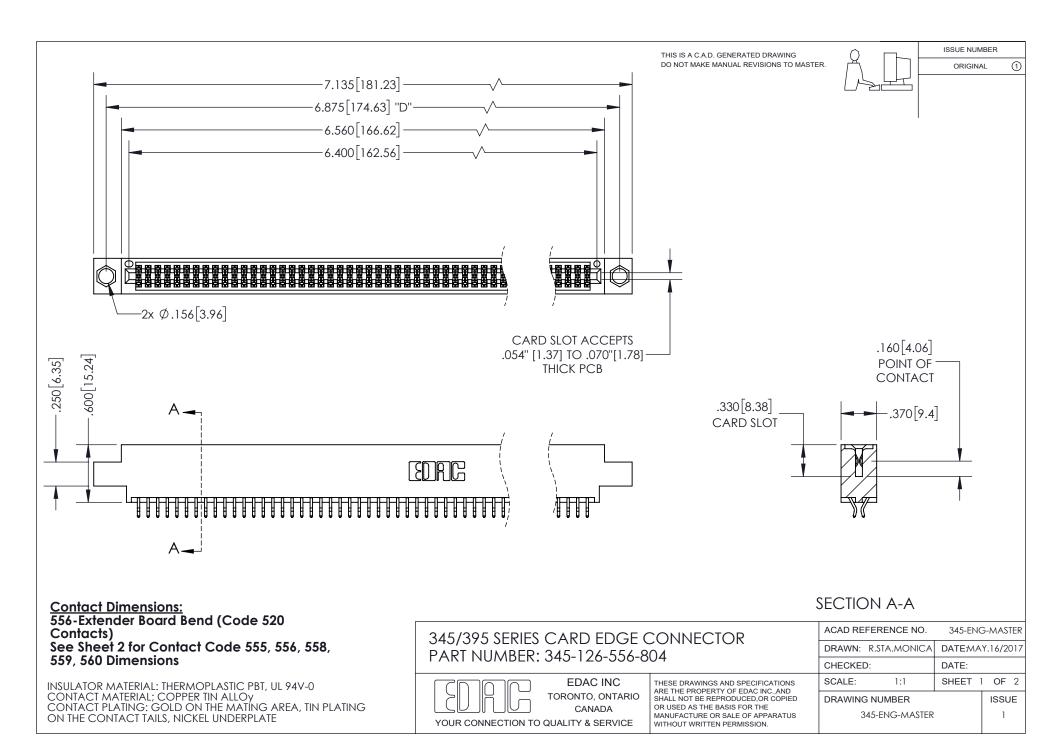

ORIGINAL 1

ISSUE NUMBER









**Contact Code 558** 

**Contact Code 559** 

Contact Code 560

- INSULATOR MATERIAL: THERMOPLASTIC POLYESTER, UL 94V-0
- DAP MATERIAL AVAILABLE UPON REQUEST
- CONTACT MATERIAL; COPPER ALLOY

CONTACT PLATING: GOLD ON THE MATING AREA, TIN PLATING ON THE CONTACT TAILS, NICKEL UNDERPLATE

\*FOR ALL OTHER SPECIFICATIONS REFER TO SHEET 3\*

## 345/395 SERIES CARD EDGE CONNECTOR CONTACT CODE 555,556,558,559,560 DIMENSIONS

YOUR CONNECTION TO QUALITY & SERVICE

**EDAC INC** TORONTO, ONTARIO CANADA

THESE DRAWINGS AND SPECIFICATIONS ARE THE PROPERTY OF EDAC INC.,AND SHALL NOT BE REPRODUCED, OR COPIED OR USED AS THE BASIS FOR THE MANUFACTURE OR SALE OF APPARATUS WITHOUT WRITTEN PERMISSION.

| ACAD REFERENCE NO.  | 345-ENG-MASTER   |
|---------------------|-----