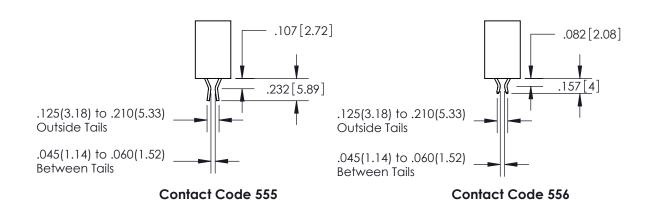

## 345/395 SERIES CARD EDGE CONNECTOR CONTACT CODE 555,556,558,559,560 DIMENSIONS

YOUR CONNECTION TO QUALITY & SERVICE

**EDAC INC** TORONTO, ONTARIO CANADA

THESE DRAWINGS AND SPECIFICATIONS ARE THE PROPERTY OF EDAC INC.,AND SHALL NOT BE REPRODUCED, OR COPIED OR USED AS THE BASIS FOR THE MANUFACTURE OR SALE OF APPARATUS WITHOUT WRITTEN PERMISSION.