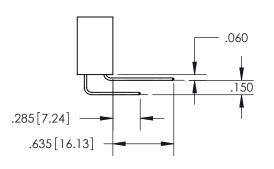

ORIGINAL 1

ISSUE NUMBER

**Contact Code 558** 

**Contact Code 559** 

Contact Code 560

- INSULATOR MATERIAL: THERMOPLASTIC POLYESTER, UL 94V-0
- DAP MATERIAL AVAILABLE UPON REQUEST
- CONTACT MATERIAL; COPPER ALLOY