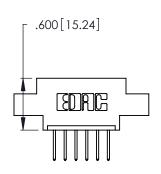

<u>Contact Dimensions:</u>
526-P.C. Tail .018 Sq. (0.46 Sq.) - Tail LG. =.350 (8.89)
.125 (3.18) Contact Spacing x .250 (6.35) Row Spacing

346/396 SERIES CARD EDGE CONNECTOR PART NUMBER: 346-006-526-602