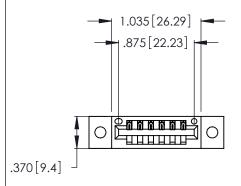

Card Slot Accepts
.054 [1.37] to .070 [1.78]
Thick P.C. Board

.330 [8.38] Card Slot
.160 [4.07] Point of Contact

THIS IS A C.A.D. GENERATED DRAWING DO NOT MAKE MANUAL REVISIONS TO MASTER.

ISSUE NUMBER

ORIGINAL