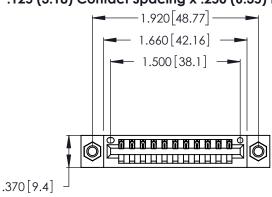

<u>Contact Dimensions:</u>
541-Wire Wrap .025 Sq. (0.64 Sq.) - Tail LG. =.750 (19.05)
.125 (3.18) Contact Spacing x .250 (6.35) Row Spacing

- INSULATOR MATERIAL: THERMOPLASTIC POLYESTER, UL 94V-0 CONTACT MATERIAL; COPPER, NICKEL, TIN\_ALLOY CA-725
- CONTACT PLATING: GOLD ON THE MATING AREA, TIN-LEAD ON THE CONTACT TAILS, NICKEL UNDERPLATE

THIS IS A C.A.D. GENERATED DRAWING DO NOT MAKE MANUAL REVISIONS TO MASTER.

346/396 SERIES CARD EDGE CONNECTOR PART NUMBER: 346-011-541-107

**EDAC INC** TORONTO, ONTARIO CANADA

THESE DRAWINGS AND SPECIFICATIONS ARE THE PROPERTY OF EDAC INC., AND SHALL NOT BE REPRODUCED, OR COPIED OR USED AS THE BASIS FOR THE MANUFACTURE OR SALE OF APPARATUS WITHOUT WRITTEN PERMISSION.