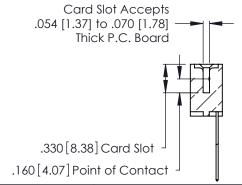

THIS IS A C.A.D. GENERATED DRAWING DO NOT MAKE MANUAL REVISIONS TO MASTER.

ISSUE NUMBER

ORIGINAL

1

**Contact Code 555** 

Contact Code 556

**Contact Code 558** 

**Contact Code 559** 

Contact Code 560

INSULATOR MATERIAL: THERMOPLASTIC POLYESTER, UL 94V-0 CONTACT MATERIAL; COPPER, NICKEL, TIN ALLOY CA-725 CONTACT PLATING: GOLD ON THE MATING AREA, TIN-LEAD

ON THE CONTACT TAILS, NICKEL UNDERPLATE

346/396 SERIES CARD EDGE CONNECTOR CONTACT CODE 555,556,558,559,560 DIMENSIONS

YOUR CONNECTION TO QUALITY & SERVICE

**EDAC INC** TORONTO, ONTARIO CANADA

THESE DRAWINGS AND SPECIFICATIONS ARE THE PROPERTY OF EDAC INC.,AND SHALL NOT BE REPRODUCED, OR COPIED OR USED AS THE BASIS FOR THE MANUFACTURE OR SALE OF APPARATUS WITHOUT WRITTEN PERMISSION.