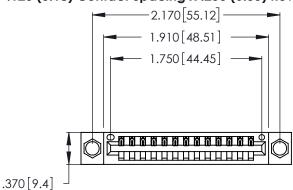

Contact Dimensions: 520-P.C. Tail .030x.018 (0.76x0.46) - Tail LG. = .175 (4.45) .125 (3.18) Contact Spacing x .250 (6.35) Row Spacing

- INSULATOR MATERIAL: THERMOPLASTIC POLYESTER, UL 94V-0 CONTACT MATERIAL; COPPER, NICKEL, TIN ALLOY CA-725
- CONTACT PLATING: GOLD ON THE MATING AREA, TIN-LEAD ON THE CONTACT TAILS, NICKEL UNDERPLATE

THIS IS A C.A.D. GENERATED DRAWING DO NOT MAKE MANUAL REVISIONS TO MASTER.

| 346/396 SERIES CARD EDGE CONNECTOR |
|------------------------------------|
| PART NUMBER: 346-013-520-104       |

**EDAC INC** TORONTO, ONTARIO CANADA