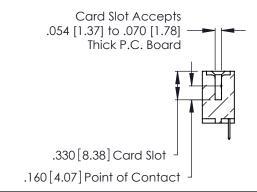

**Contact Code 560** 

INSULATOR MATERIAL: THERMOPLASTIC POLYESTER, UL 94V-0 CONTACT MATERIAL; COPPER, NICKEL, TIN ALLOY CA-725 CONTACT PLATING: GOLD ON THE MATING AREA, TIN-LEAD

ON THE CONTACT TAILS, NICKEL UNDERPLATE

346/396 SERIES CARD EDGE CONNECTOR CONTACT CODE 555,556,558,559,560 DIMENSIONS

YOUR CONNECTION TO QUALITY & SERVICE

**EDAC INC** TORONTO, ONTARIO CANADA

THESE DRAWINGS AND SPECIFICATIONS ARE THE PROPERTY OF EDAC INC.,AND SHALL NOT BE REPRODUCED, OR COPIED OR USED AS THE BASIS FOR THE MANUFACTURE OR SALE OF APPARATUS WITHOUT WRITTEN PERMISSION.