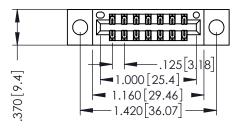

THIS IS A C.A.D. GENERATED DRAWING DO NOT MAKE MANUAL REVISIONS TO MASTER.

ISSUE NUMBER

ORIGINAL

1

INSULATOR MATERIAL: THERMOPLASTIC POLYESTER, UL 94V-0 CONTACT MATERIAL; COPPER, NICKEL, TIN ALLOY CA-725 CONTACT PLATING: GOLD ON THE MATING AREA, TIN-LEAD ON THE CONTACT TAILS, NICKEL UNDERPLATE

346/396 SERIES CARD EDGE CONNECTOR PART NUMBER: 346-014-521-804

YOUR CONNECTION TO QUALITY & SERVICE

**EDAC INC** TORONTO, ONTARIO CANADA

THESE DRAWINGS AND SPECIFICATIONS ARE THE PROPERTY OF EDAC INC.,AND SHALL NOT BE REPRODUCED,OR COPIED OR USED AS THE BASIS FOR THE MANUFACTURE OR SALE OF APPARATUS WITHOUT WRITTEN PERMISSION.

| ACAD REFERENCE NO. | 346-ENG-MASTER   |
|--------------------|------------------|
| DRAWN: J.LEE       | DATE: APR. 22/09 |
| CHECKED:           | DATE:            |
| SCALE: 1:1         | SHEET 1 OF 2     |
| DRAWING NUMBER     | ISSUE            |