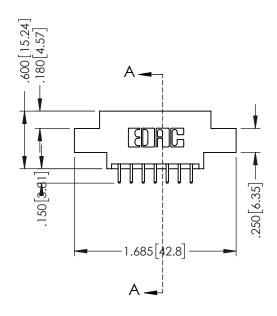

346-ENG-MASTER

**SECTION A-A** 

ISSUE NUMBER ORIGINAL 1

## 346/396 SERIES CARD EDGE CONNECTOR CONTACT CODE 555,556,558,559,560 DIMENSIONS

YOUR CONNECTION TO QUALITY & SERVICE

**EDAC INC** TORONTO, ONTARIO CANADA

THESE DRAWINGS AND SPECIFICATIONS ARE THE PROPERTY OF EDAC INC.,AND SHALL NOT BE REPRODUCED, OR COPIED OR USED AS THE BASIS FOR THE MANUFACTURE OR SALE OF APPARATUS WITHOUT WRITTEN PERMISSION.

|   | ACAD REFERENCE NO. | 346-ENG-MASTER   |
|---|--------------------|------------------|
|   | DRAWN: J.LEE       | DATE: APR. 22/09 |
| ) | CHECKED:           | DATE:            |
|   | SCALE: 1:1         | SHEET 2 OF 2     |
|   | DRAWING NUMBER     | ISSUE            |
|   | 346-ENG-MASTER     | 1                |