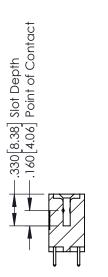

## **Contact Code 555**

## **Contact Code 556**

INSULATOR MATERIAL: THERMOPLASTIC POLYESTER, UL 94V-0 CONTACT MATERIAL; COPPER, NICKEL, TIN ALLOY CA-725 CONTACT PLATING: GOLD ON THE MATING AREA, TIN-LEAD

ON THE CONTACT TAILS, NICKEL UNDERPLATE

## 346/396 SERIES CARD EDGE CONNECTOR CONTACT CODE 555,556,558,559,560 DIMENSIONS

YOUR CONNECTION TO QUALITY & SERVICE

**EDAC INC** TORONTO, ONTARIO CANADA

THESE DRAWINGS AND SPECIFICATIONS ARE THE PROPERTY OF EDAC INC.,AND SHALL NOT BE REPRODUCED, OR COPIED OR USED AS THE BASIS FOR THE MANUFACTURE OR SALE OF APPARATUS WITHOUT WRITTEN PERMISSION.