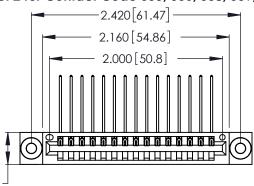

THIS IS A C.A.D. GENERATED DRAWING DO NOT MAKE MANUAL REVISIONS TO MASTER.

| 346/396 SERIES CARD EDGE CONNECTOR |
|------------------------------------|
| PART NUMBER: 346-015-559-603       |

**EDAC INC** TORONTO, ONTARIO CANADA

THESE DRAWINGS AND SPECIFICATIONS ARE THE PROPERTY OF EDAC INC.,AND SHALL NOT BE REPRODUCED, OR COPIED OR USED AS THE BASIS FOR THE MANUFACTURE OR SALE OF APPARATUS WITHOUT WRITTEN PERMISSION.

| ACAD REFERENCE NO. |        | 346-ENG-MASTER |           |
|--------------------|--------|----------------|-----------|
| DRAWN:             | J.LEE  | DATE: AF       | PR. 22/09 |
| CHECKED:           |        | DATE:          |           |
| SCALE:             | N.T.S  | SHEET          | OF 2      |
| DRAWING N          | IUMBER |                | ISSUE     |
| 346-ENG-MASTER     |        |                | 1         |
|                    |        |                |           |