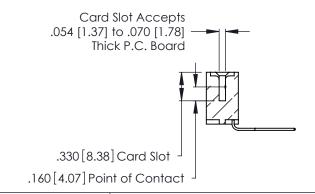

Contact Dimensions:
559-90 Degree Bend (Code 541 Contacts)
See Sheet 2 for Contact Code 555, 556, 558, 559, 560 Dimensions

.370 [9.4]

- INSULATOR MATERIAL: THERMOPLASTIC POLYESTER, UL 94V-0 CONTACT MATERIAL; COPPER, NICKEL, TIN ALLOY CA-725
- CONTACT PLATING: GOLD ON THE MATING AREA, TIN-LEAD ON THE CONTACT TAILS, NICKEL UNDERPLATE

THIS IS A C.A.D. GENERATED DRAWING DO NOT MAKE MANUAL REVISIONS TO MASTER.

ISSUE NUMBER

ORIGINAL

1

**Contact Code 555** 

Contact Code 556

**Contact Code 558** 

**Contact Code 559** 

**Contact Code 560** 

INSULATOR MATERIAL: THERMOPLASTIC POLYESTER, UL 94V-0 CONTACT MATERIAL; COPPER, NICKEL, TIN ALLOY CA-725 CONTACT PLATING: GOLD ON THE MATING AREA, TIN-LEAD

ON THE CONTACT TAILS, NICKEL UNDERPLATE