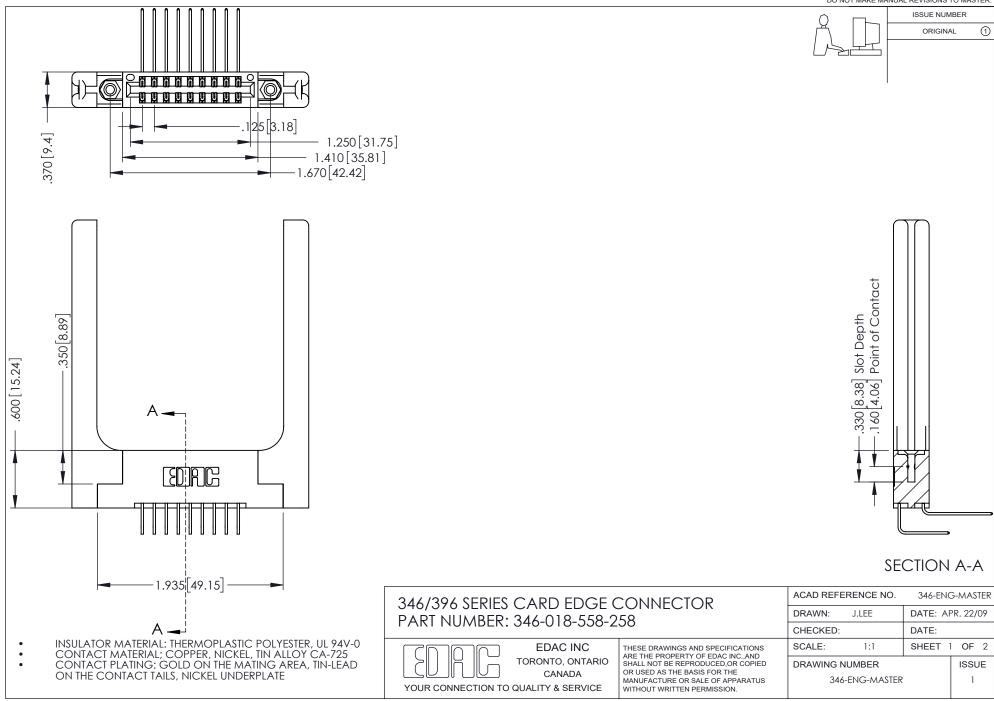

## **Contact Code 556**

INSULATOR MATERIAL: THERMOPLASTIC POLYESTER, UL 94V-0 CONTACT MATERIAL; COPPER, NICKEL, TIN ALLOY CA-725 CONTACT PLATING: GOLD ON THE MATING AREA, TIN-LEAD

ON THE CONTACT TAILS, NICKEL UNDERPLATE

## 346/396 SERIES CARD EDGE CONNECTOR CONTACT CODE 555,556,558,559,560 DIMENSIONS

YOUR CONNECTION TO QUALITY & SERVICE

**EDAC INC** TORONTO, ONTARIO CANADA

THESE DRAWINGS AND SPECIFICATIONS ARE THE PROPERTY OF EDAC INC.,AND SHALL NOT BE REPRODUCED, OR COPIED OR USED AS THE BASIS FOR THE MANUFACTURE OR SALE OF APPARATUS WITHOUT WRITTEN PERMISSION.