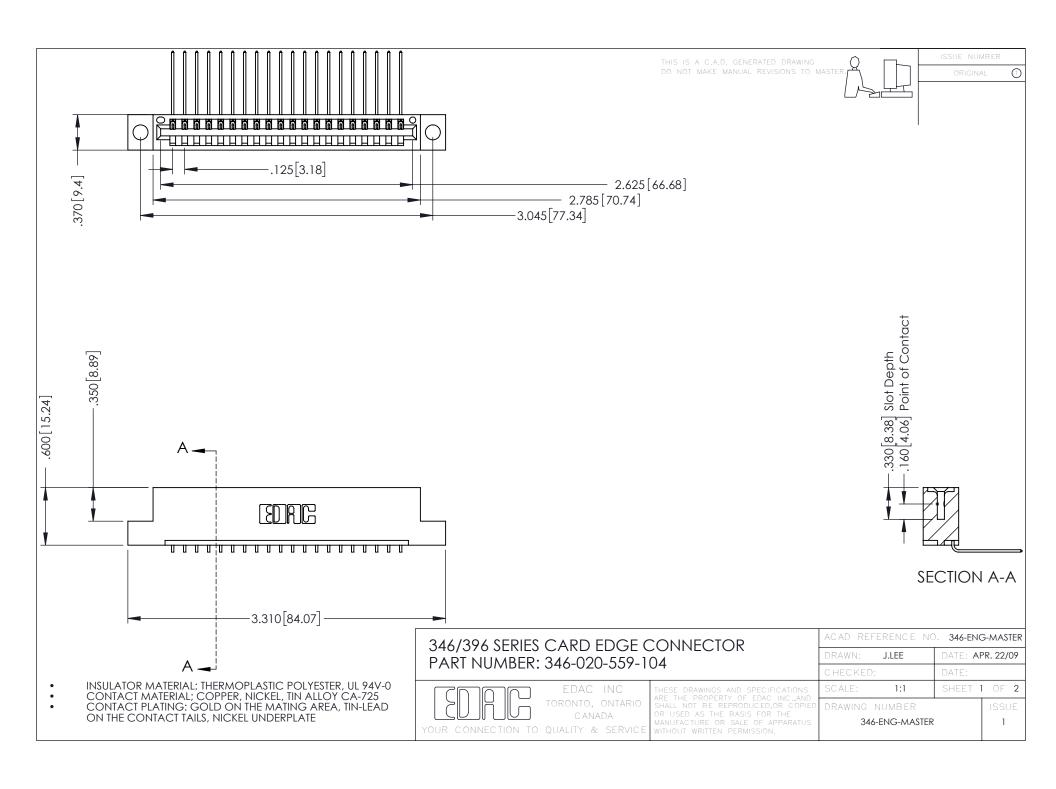

## 346/396 SERIES CARD EDGE CONNECTOR CONTACT CODE 555,556,558,559,560 DIMENSIONS

YOUR CONNECTION TO QUALITY & SERVICE

|   | ACAD REFERENCE NO. 346-ENG-MASTER |                  |
|---|-----------------------------------|------------------|
|   | DRAWN: J.LEE                      | DATE: APR. 22/09 |
|   | CHECKED:                          | DATE:            |
|   | SCALE: 1:1                        | SHEET 2 OF 2     |
| D | DRAWING NUMBER                    | ISSUE            |