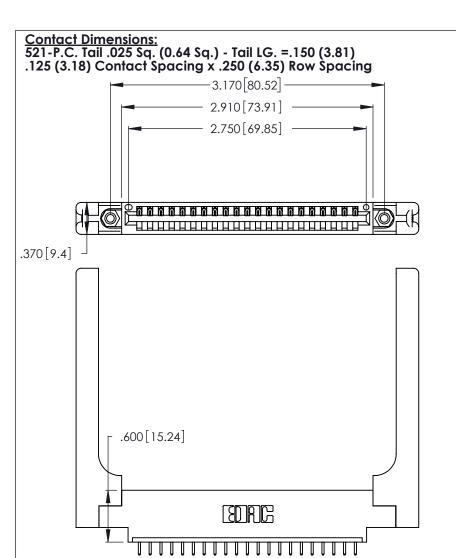

346/396 SERIES CARD EDGE CONNECTOR CONTACT CODE 555,556,558,559,560 DIMENSIONS

YOUR CONNECTION TO QUALITY & SERVICE

**EDAC INC** TORONTO, ONTARIO CANADA

THESE DRAWINGS AND SPECIFICATIONS ARE THE PROPERTY OF EDAC INC.,AND SHALL NOT BE REPRODUCED, OR COPIED OR USED AS THE BASIS FOR THE MANUFACTURE OR SALE OF APPARATUS WITHOUT WRITTEN PERMISSION.