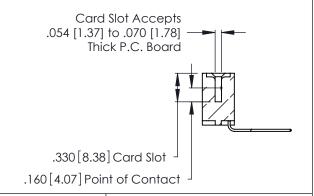

THIS IS A C.A.D. GENERATED DRAWING DO NOT MAKE MANUAL REVISIONS TO MASTER.

ISSUE NUMBER

ORIGINAL

1

**Contact Code 555** 

Contact Code 556

**Contact Code 558** 

**Contact Code 559** 

Contact Code 560

INSULATOR MATERIAL: THERMOPLASTIC POLYESTER, UL 94V-0 CONTACT MATERIAL; COPPER, NICKEL, TIN ALLOY CA-725 CONTACT PLATING: GOLD ON THE MATING AREA, TIN-LEAD

ON THE CONTACT TAILS, NICKEL UNDERPLATE

346/396 SERIES CARD EDGE CONNECTOR CONTACT CODE 555,556,558,559,560 DIMENSIONS

YOUR CONNECTION TO QUALITY & SERVICE

**EDAC INC** TORONTO, ONTARIO CANADA

THESE DRAWINGS AND SPECIFICATIONS ARE THE PROPERTY OF EDAC INC.,AND SHALL NOT BE REPRODUCED, OR COPIED OR USED AS THE BASIS FOR THE MANUFACTURE OR SALE OF APPARATUS WITHOUT WRITTEN PERMISSION.