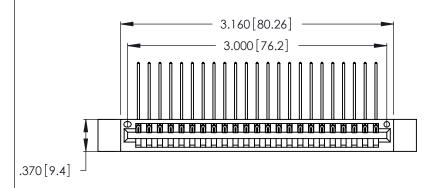

Contact Dimensions:
559-90 Degree Bend (Code 541 Contacts)
See Sheet 2 for Contact Code 555, 556, 558, 559, 560 Dimensions

THIS IS A C.A.D. GENERATED DRAWING DO NOT MAKE MANUAL REVISIONS TO MASTER.

- INSULATOR MATERIAL: THERMOPLASTIC POLYESTER, UL 94V-0 CONTACT MATERIAL; COPPER, NICKEL, TIN ALLOY CA-725
- CONTACT PLATING: GOLD ON THE MATING AREA, TIN-LEAD ON THE CONTACT TAILS, NICKEL UNDERPLATE

346/396 SERIES CARD EDGE CONNECTOR PART NUMBER: 346-023-559-612

YOUR CONNECTION TO QUALITY & SERVICE

**EDAC INC** TORONTO, ONTARIO CANADA

THESE DRAWINGS AND SPECIFICATIONS ARE THE PROPERTY OF EDAC INC.,AND SHALL NOT BE REPRODUCED, OR COPIED OR USED AS THE BASIS FOR THE MANUFACTURE OR SALE OF APPARATUS WITHOUT WRITTEN PERMISSION.