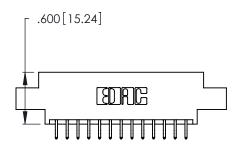

THIS IS A C.A.D. GENERATED DRAWING DO NOT MAKE MANUAL REVISIONS TO MASTER.

ISSUE NUMBER

ORIGINAL

1

**Contact Code 555** 

Contact Code 556

**Contact Code 558** 

**Contact Code 559** 

Contact Code 560

INSULATOR MATERIAL: THERMOPLASTIC POLYESTER, UL 94V-0 CONTACT MATERIAL; COPPER, NICKEL, TIN ALLOY CA-725 CONTACT PLATING: GOLD ON THE MATING AREA, TIN-LEAD

ON THE CONTACT TAILS, NICKEL UNDERPLATE

346/396 SERIES CARD EDGE CONNECTOR CONTACT CODE 555,556,558,559,560 DIMENSIONS

YOUR CONNECTION TO QUALITY & SERVICE

**EDAC INC** TORONTO, ONTARIO CANADA

THESE DRAWINGS AND SPECIFICATIONS ARE THE PROPERTY OF EDAC INC.,AND SHALL NOT BE REPRODUCED, OR COPIED OR USED AS THE BASIS FOR THE MANUFACTURE OR SALE OF APPARATUS WITHOUT WRITTEN PERMISSION.