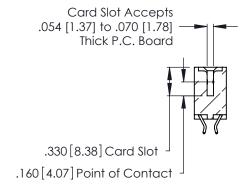

THIS IS A C.A.D. GENERATED DRAWING DO NOT MAKE MANUAL REVISIONS TO MASTER.

ISSUE NUMBER

ORIGINAL

1

**Contact Code 555** 

Contact Code 556

**Contact Code 558** 

**Contact Code 559** 

Contact Code 560

INSULATOR MATERIAL: THERMOPLASTIC POLYESTER, UL 94V-0 CONTACT MATERIAL; COPPER, NICKEL, TIN ALLOY CA-725 CONTACT PLATING: GOLD ON THE MATING AREA, TIN-LEAD

ON THE CONTACT TAILS, NICKEL UNDERPLATE

346/396 SERIES CARD EDGE CONNECTOR CONTACT CODE 555,556,558,559,560 DIMENSIONS

YOUR CONNECTION TO QUALITY & SERVICE

**EDAC INC** TORONTO, ONTARIO CANADA

THESE DRAWINGS AND SPECIFICATIONS ARE THE PROPERTY OF EDAC INC.,AND SHALL NOT BE REPRODUCED, OR COPIED OR USED AS THE BASIS FOR THE MANUFACTURE OR SALE OF APPARATUS WITHOUT WRITTEN PERMISSION.