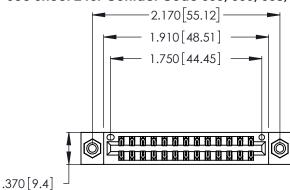

<u>Contact Dimensions:</u>
556-Extender Board Bend (Code 520 Contacts)
See Sheet 2 for Contact Code 555, 556, 558, 559, 560 Dimensions

- INSULATOR MATERIAL: THERMOPLASTIC POLYESTER, UL 94V-0 CONTACT MATERIAL; COPPER, NICKEL, TIN\_ALLOY CA-725
- CONTACT PLATING: GOLD ON THE MATING AREA, TIN-LEAD ON THE CONTACT TAILS, NICKEL UNDERPLATE

THIS IS A C.A.D. GENERATED DRAWING DO NOT MAKE MANUAL REVISIONS TO MASTER.

ISSUE NUMBER ORIGINAL 1

346/396 SERIES CARD EDGE CONNECTOR PART NUMBER: 346-026-556-808

**EDAC INC** TORONTO, ONTARIO CANADA

THESE DRAWINGS AND SPECIFICATIONS ARE THE PROPERTY OF EDAC INC., AND SHALL NOT BE REPRODUCED, OR COPIED OR USED AS THE BASIS FOR THE MANUFACTURE OR SALE OF APPARATUS WITHOUT WRITTEN PERMISSION.