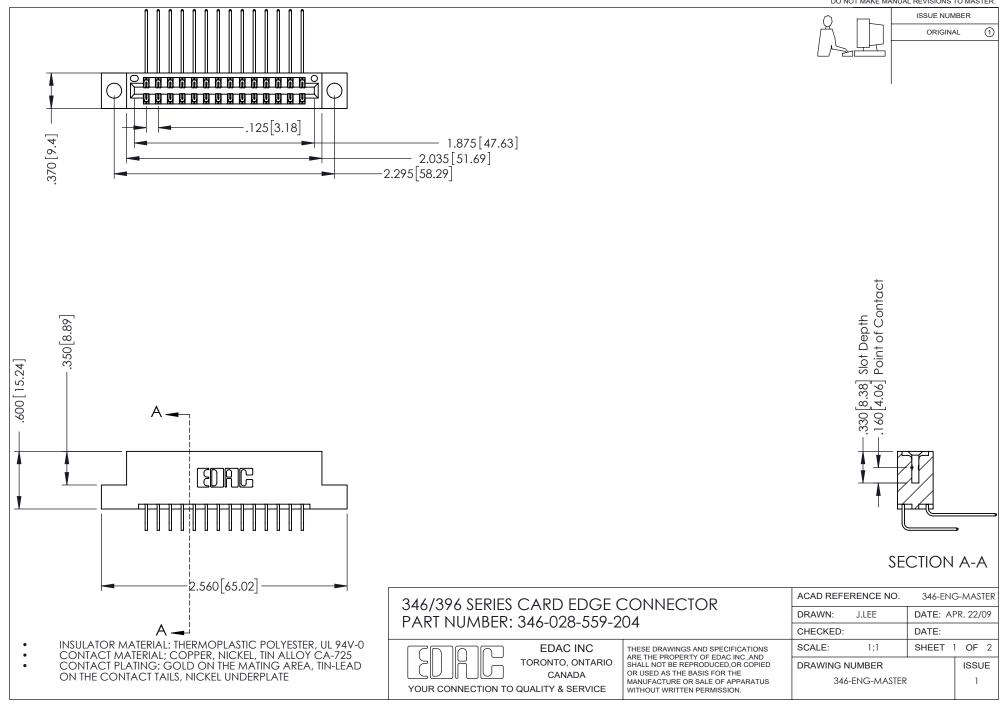

## **Contact Code 556**

INSULATOR MATERIAL: THERMOPLASTIC POLYESTER, UL 94V-0 CONTACT MATERIAL; COPPER, NICKEL, TIN ALLOY CA-725 CONTACT PLATING: GOLD ON THE MATING AREA, TIN-LEAD

ON THE CONTACT TAILS, NICKEL UNDERPLATE

## 346/396 SERIES CARD EDGE CONNECTOR CONTACT CODE 555,556,558,559,560 DIMENSIONS

YOUR CONNECTION TO QUALITY & SERVICE

**EDAC INC** TORONTO, ONTARIO CANADA

THESE DRAWINGS AND SPECIFICATIONS ARE THE PROPERTY OF EDAC INC.,AND SHALL NOT BE REPRODUCED, OR COPIED OR USED AS THE BASIS FOR THE MANUFACTURE OR SALE OF APPARATUS WITHOUT WRITTEN PERMISSION.