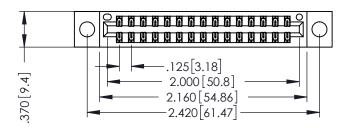

346/396 SERIES CARD EDGE CONNECTOR PART NUMBER: 346-030-526-804

YOUR CONNECTION TO QUALITY & SERVICE

**EDAC INC** TORONTO, ONTARIO CANADA

THESE DRAWINGS AND SPECIFICATIONS ARE THE PROPERTY OF EDAC INC.,AND SHALL NOT BE REPRODUCED,OR COPIED OR USED AS THE BASIS FOR THE MANUFACTURE OR SALE OF APPARATUS WITHOUT WRITTEN PERMISSION.

| ACAD REFERENCE NO. | 346-ENG-MASTER   |
|--------------------|------------------|
| DRAWN: J.LEE       | DATE: APR. 22/09 |
| CHECKED:           | DATE:            |
| SCALE: 1:1         | SHEET 1 OF 2     |
| DRAWING NUMBER     | ISSUE            |