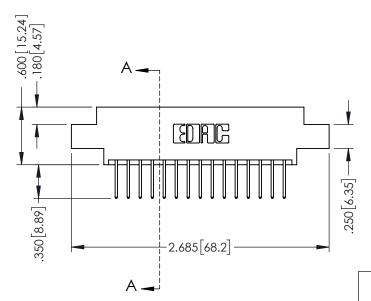

## **Contact Code 555**

## **Contact Code 556**

INSULATOR MATERIAL: THERMOPLASTIC POLYESTER, UL 94V-0 CONTACT MATERIAL; COPPER, NICKEL, TIN ALLOY CA-725 CONTACT PLATING: GOLD ON THE MATING AREA, TIN-LEAD

ON THE CONTACT TAILS, NICKEL UNDERPLATE

## 346/396 SERIES CARD EDGE CONNECTOR CONTACT CODE 555,556,558,559,560 DIMENSIONS

YOUR CONNECTION TO QUALITY & SERVICE

**EDAC INC** TORONTO, ONTARIO CANADA

THESE DRAWINGS AND SPECIFICATIONS ARE THE PROPERTY OF EDAC INC.,AND SHALL NOT BE REPRODUCED, OR COPIED OR USED AS THE BASIS FOR THE MANUFACTURE OR SALE OF APPARATUS WITHOUT WRITTEN PERMISSION.

|   | ACAD REFERENCE NO. | 346-ENG-MASTER   |
|---|--------------------|------------------|
|   | DRAWN: J.LEE       | DATE: APR. 22/09 |
| • | CHECKED:           | DATE:            |
|   | SCALE: 1:1         | SHEET 2 OF 2     |
|   | DRAWING NUMBER     | ISSUE            |
|   | 346-ENG-MASTER     | 1                |