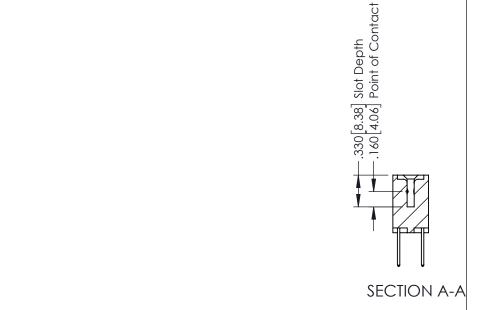

## **Contact Code 555**

## **Contact Code 556**

INSULATOR MATERIAL: THERMOPLASTIC POLYESTER, UL 94V-0 CONTACT MATERIAL; COPPER, NICKEL, TIN ALLOY CA-725 CONTACT PLATING: GOLD ON THE MATING AREA, TIN-LEAD

ON THE CONTACT TAILS, NICKEL UNDERPLATE

## 346/396 SERIES CARD EDGE CONNECTOR CONTACT CODE 555,556,558,559,560 DIMENSIONS

YOUR CONNECTION TO QUALITY & SERVICE

**EDAC INC** TORONTO, ONTARIO CANADA

THESE DRAWINGS AND SPECIFICATIONS ARE THE PROPERTY OF EDAC INC.,AND SHALL NOT BE REPRODUCED, OR COPIED OR USED AS THE BASIS FOR THE MANUFACTURE OR SALE OF APPARATUS WITHOUT WRITTEN PERMISSION.

|   | ACAD REFERENCE NO. | 346-ENG-MASTER   |
|---|--------------------|------------------|
|   | DRAWN: J.LEE       | DATE: APR. 22/09 |
| • | CHECKED:           | DATE:            |
|   | SCALE: 1:1         | SHEET 2 OF 2     |
|   | DRAWING NUMBER     | ISSUE            |
|   | 346-ENG-MASTER     | 1                |