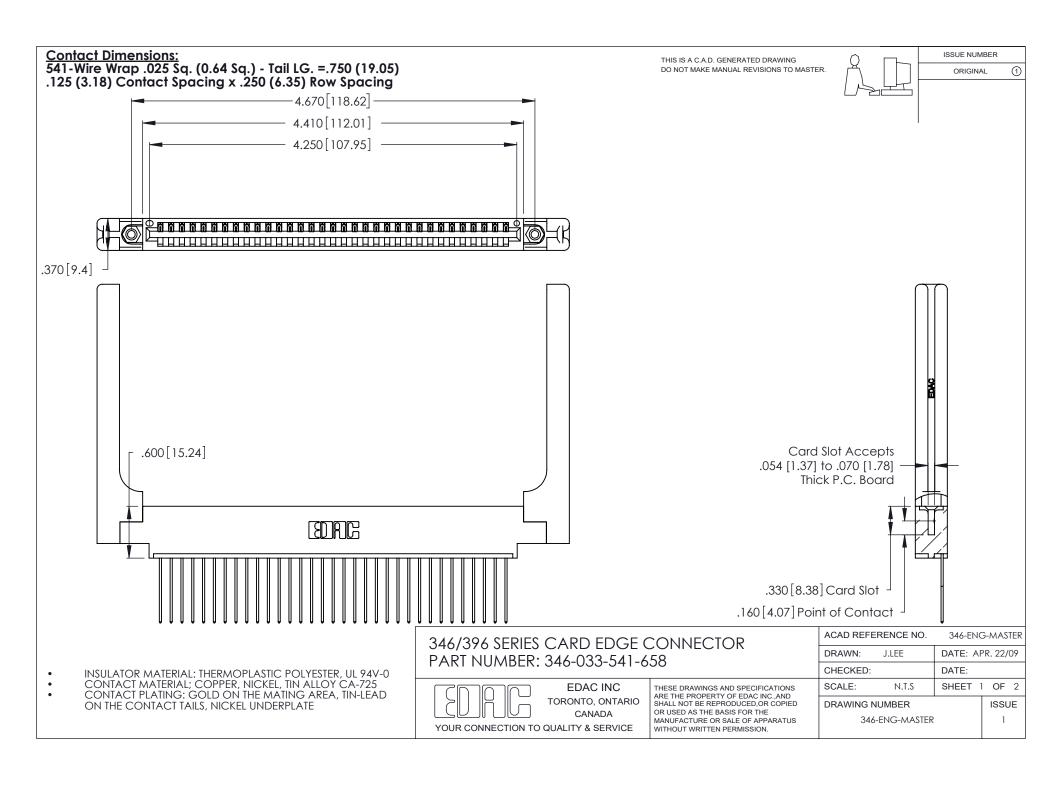

THIS IS A C.A.D. GENERATED DRAWING DO NOT MAKE MANUAL REVISIONS TO MASTER.

ISSUE NUMBER

ORIGINAL

1

**Contact Code 555** 

Contact Code 556

**Contact Code 558** 

**Contact Code 559** 

Contact Code 560

INSULATOR MATERIAL: THERMOPLASTIC POLYESTER, UL 94V-0 CONTACT MATERIAL; COPPER, NICKEL, TIN ALLOY CA-725 CONTACT PLATING: GOLD ON THE MATING AREA, TIN-LEAD ON THE CONTACT TAILS, NICKEL UNDERPLATE

346/396 SERIES CARD EDGE CONNECTOR CONTACT CODE 555,556,558,559,560 DIMENSIONS

YOUR CONNECTION TO QUALITY & SERVICE

**EDAC INC** TORONTO, ONTARIO CANADA

THESE DRAWINGS AND SPECIFICATIONS ARE THE PROPERTY OF EDAC INC.,AND SHALL NOT BE REPRODUCED, OR COPIED OR USED AS THE BASIS FOR THE MANUFACTURE OR SALE OF APPARATUS WITHOUT WRITTEN PERMISSION.