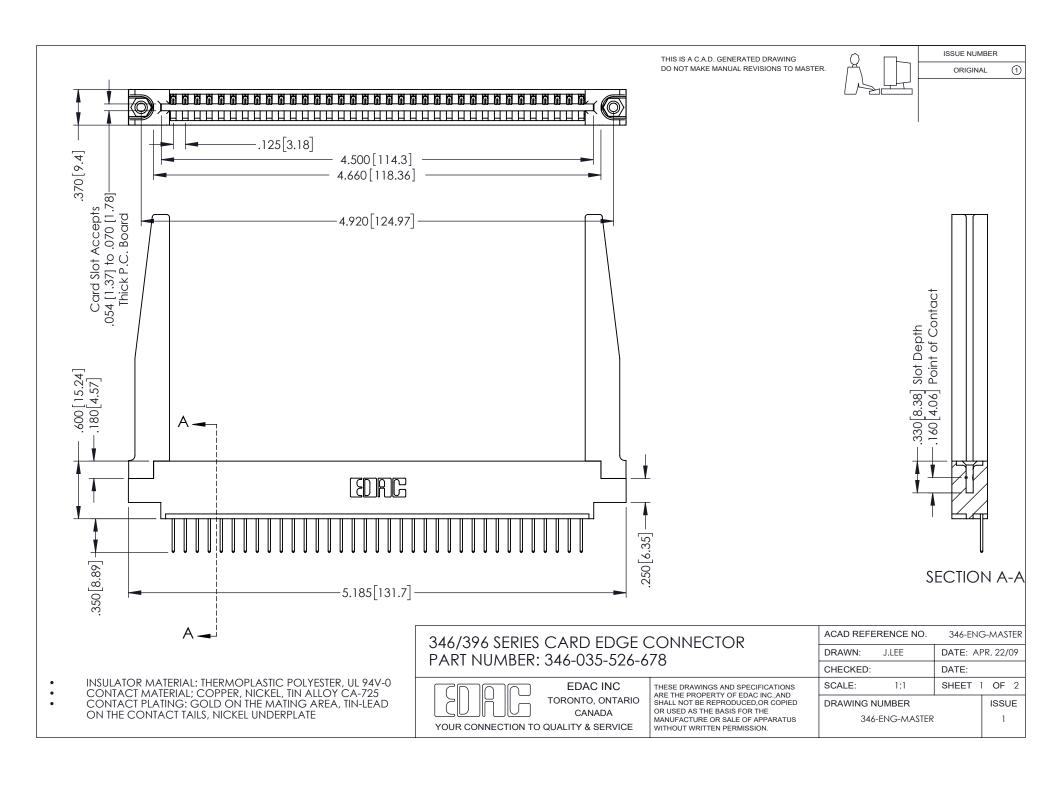

## **Contact Code 556**

INSULATOR MATERIAL: THERMOPLASTIC POLYESTER, UL 94V-0 CONTACT MATERIAL; COPPER, NICKEL, TIN ALLOY CA-725 CONTACT PLATING: GOLD ON THE MATING AREA, TIN-LEAD

ON THE CONTACT TAILS, NICKEL UNDERPLATE

## 346/396 SERIES CARD EDGE CONNECTOR CONTACT CODE 555,556,558,559,560 DIMENSIONS

YOUR CONNECTION TO QUALITY & SERVICE

**EDAC INC** TORONTO, ONTARIO CANADA

THESE DRAWINGS AND SPECIFICATIONS ARE THE PROPERTY OF EDAC INC.,AND SHALL NOT BE REPRODUCED, OR COPIED OR USED AS THE BASIS FOR THE MANUFACTURE OR SALE OF APPARATUS WITHOUT WRITTEN PERMISSION.