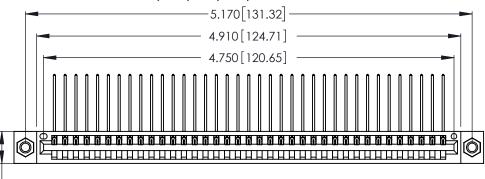

INSULATOR MATERIAL: THERMOPLASTIC POLYESTER, UL 94V-0 CONTACT MATERIAL; COPPER, NICKEL, TIN ALLOY CA-725

CONTACT PLATING: GOLD ON THE MATING AREA, TIN-LEAD ON THE CONTACT TAILS, NICKEL UNDERPLATE

| 346/396 SERIES CARD EDGE CONNECTOR |
|------------------------------------|
| PART NUMBER: 346-037-559-607       |