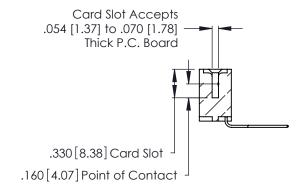

Contact Dimensions:
559-90 Degree Bend (Code 541 Contacts)
See Sheet 2 for Contact Code 555, 556, 558, 559, 560 Dimensions

.370 [9.4]

THIS IS A C.A.D. GENERATED DRAWING DO NOT MAKE MANUAL REVISIONS TO MASTER.

THIS IS A C.A.D. GENERATED DRAWING DO NOT MAKE MANUAL REVISIONS TO MASTER.

ISSUE NUMBER

ORIGINAL

1

**Contact Code 555** 

Contact Code 556

**Contact Code 558** 

**Contact Code 559** 