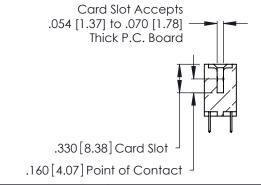

Contact Code 560

INSULATOR MATERIAL: THERMOPLASTIC POLYESTER, UL 94V-0 CONTACT MATERIAL; COPPER, NICKEL, TIN ALLOY CA-725 CONTACT PLATING: GOLD ON THE MATING AREA, TIN-LEAD

ON THE CONTACT TAILS, NICKEL UNDERPLATE

346/396 SERIES CARD EDGE CONNECTOR CONTACT CODE 555,556,558,559,560 DIMENSIONS

YOUR CONNECTION TO QUALITY & SERVICE

**EDAC INC** TORONTO, ONTARIO CANADA

THESE DRAWINGS AND SPECIFICATIONS ARE THE PROPERTY OF EDAC INC.,AND SHALL NOT BE REPRODUCED, OR COPIED OR USED AS THE BASIS FOR THE MANUFACTURE OR SALE OF APPARATUS WITHOUT WRITTEN PERMISSION.