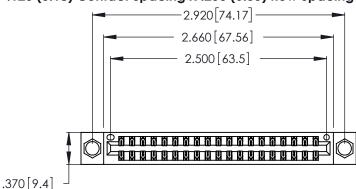

<u>Contact Dimensions:</u>
520-P.C. Tail .030x.018 (0.76x0.46) - Tail LG. = .175 (4.45) .125 (3.18) Contact Spacing x .250 (6.35) Row Spacing

- INSULATOR MATERIAL: THERMOPLASTIC POLYESTER, UL 94V-0 CONTACT MATERIAL; COPPER, NICKEL, TIN ALLOY CA-725
- CONTACT PLATING: GOLD ON THE MATING AREA, TIN-LEAD ON THE CONTACT TAILS, NICKEL UNDERPLATE

THIS IS A C.A.D. GENERATED DRAWING DO NOT MAKE MANUAL REVISIONS TO MASTER.

| 346/396 SERIES CARD EDGE CONNECTOR |
|------------------------------------|
| PART NUMBER: 346-038-520-204       |

**EDAC INC** TORONTO, ONTARIO CANADA