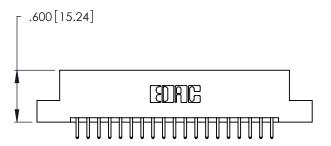

THIS IS A C.A.D. GENERATED DRAWING DO NOT MAKE MANUAL REVISIONS TO MASTER.

| 346/396 SERIES CARD EDGE CONNECTOR |
|------------------------------------|
| PART NUMBER: 346-038-520-204       |

**EDAC INC** TORONTO, ONTARIO CANADA