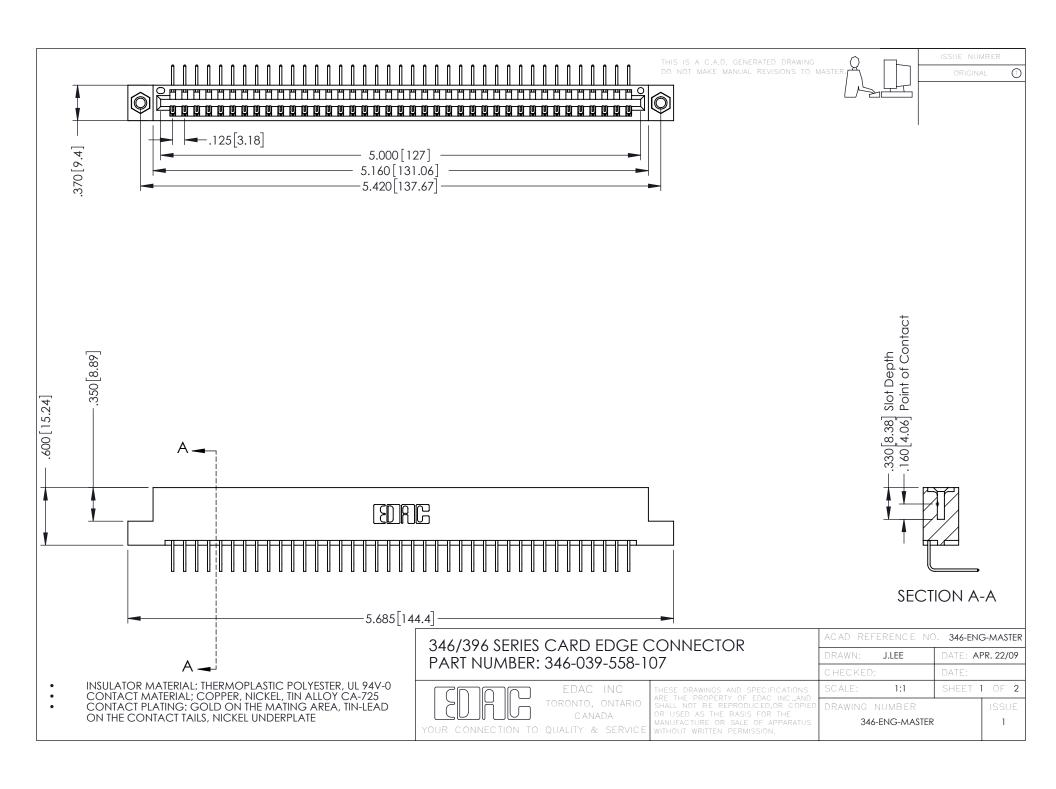

**Contact Code 555** 

**Contact Code 556** 

INSULATOR MATERIAL: THERMOPLASTIC POLYESTER, UL 94V-0 CONTACT MATERIAL; COPPER, NICKEL, TIN ALLOY CA-725

CONTACT PLATING: GOLD ON THE MATING AREA, TIN-LEAD ON THE CONTACT TAILS, NICKEL UNDERPLATE

## 346/396 SERIES CARD EDGE CONNECTOR CONTACT CODE 555,556,558,559,560 DIMENSIONS

YOUR CONNECTION TO QUALITY & SERVICE

|   | ACAD REFERENCE NO. 346-ENG-MASTER |                  |
|---|-----------------------------------|------------------|
|   | DRAWN: J.LEE                      | DATE: APR. 22/09 |
|   | CHECKED:                          | DATE:            |
|   | SCALE: 1:1                        | SHEET 2 OF 2     |
| D | DRAWING NUMBER                    | ISSUE            |

346-ENG-MASTER