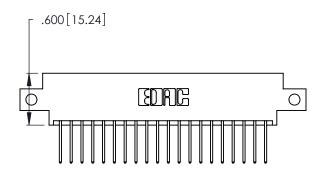

THIS IS A C.A.D. GENERATED DRAWING DO NOT MAKE MANUAL REVISIONS TO MASTER.

| 346/396 SERIES CARD EDGE CONNECTOR |
|------------------------------------|
| PART NUMBER: 346-040-522-812       |

**EDAC INC** TORONTO, ONTARIO CANADA

THESE DRAWINGS AND SPECIFICATIONS ARE THE PROPERTY OF EDAC INC., AND SHALL NOT BE REPRODUCED, OR COPIED OR USED AS THE BASIS FOR THE MANUFACTURE OR SALE OF APPARATUS WITHOUT WRITTEN PERMISSION.

| ACAD REFERENCE NO. |       | 346-ENG  | G-MASTER  |
|--------------------|-------|----------|-----------|
| DRAWN:             | J.LEE | DATE: AF | PR. 22/09 |
| CHECKED:           |       | DATE:    |           |
| SCALE:             | N.T.S | SHEET    | OF 2      |
| DRAWING NUMBER     |       |          | ISSUE     |
| 346-ENG-MASTER     |       |          | 1         |