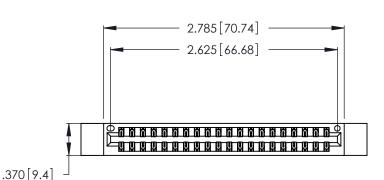

THIS IS A C.A.D. GENERATED DRAWING DO NOT MAKE MANUAL REVISIONS TO MASTER.

| 346/396 SERIES CARD EDGE CONNECTOR |
|------------------------------------|
| PART NUMBER: 346-040-522-812       |

**EDAC INC** TORONTO, ONTARIO CANADA

THESE DRAWINGS AND SPECIFICATIONS ARE THE PROPERTY OF EDAC INC., AND SHALL NOT BE REPRODUCED, OR COPIED OR USED AS THE BASIS FOR THE MANUFACTURE OR SALE OF APPARATUS WITHOUT WRITTEN PERMISSION.

| ACAD REFERENCE NO. |       | 346-ENG  | G-MASTER  |
|--------------------|-------|----------|-----------|
| DRAWN:             | J.LEE | DATE: AF | PR. 22/09 |
| CHECKED:           |       | DATE:    |           |
| SCALE:             | N.T.S | SHEET    | OF 2      |
| DRAWING NUMBER     |       |          | ISSUE     |
| 346-ENG-MASTER     |       |          | 1         |