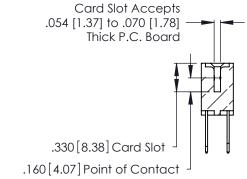

THIS IS A C.A.D. GENERATED DRAWING DO NOT MAKE MANUAL REVISIONS TO MASTER.

ISSUE NUMBER

ORIGINAL

1

**Contact Code 555** 

Contact Code 556

**Contact Code 558** 

**Contact Code 559** 

Contact Code 560

INSULATOR MATERIAL: THERMOPLASTIC POLYESTER, UL 94V-0 CONTACT MATERIAL; COPPER, NICKEL, TIN ALLOY CA-725 CONTACT PLATING: GOLD ON THE MATING AREA, TIN-LEAD

ON THE CONTACT TAILS, NICKEL UNDERPLATE

346/396 SERIES CARD EDGE CONNECTOR CONTACT CODE 555,556,558,559,560 DIMENSIONS

YOUR CONNECTION TO QUALITY & SERVICE

**EDAC INC** TORONTO, ONTARIO CANADA

THESE DRAWINGS AND SPECIFICATIONS ARE THE PROPERTY OF EDAC INC.,AND SHALL NOT BE REPRODUCED, OR COPIED OR USED AS THE BASIS FOR THE MANUFACTURE OR SALE OF APPARATUS WITHOUT WRITTEN PERMISSION.