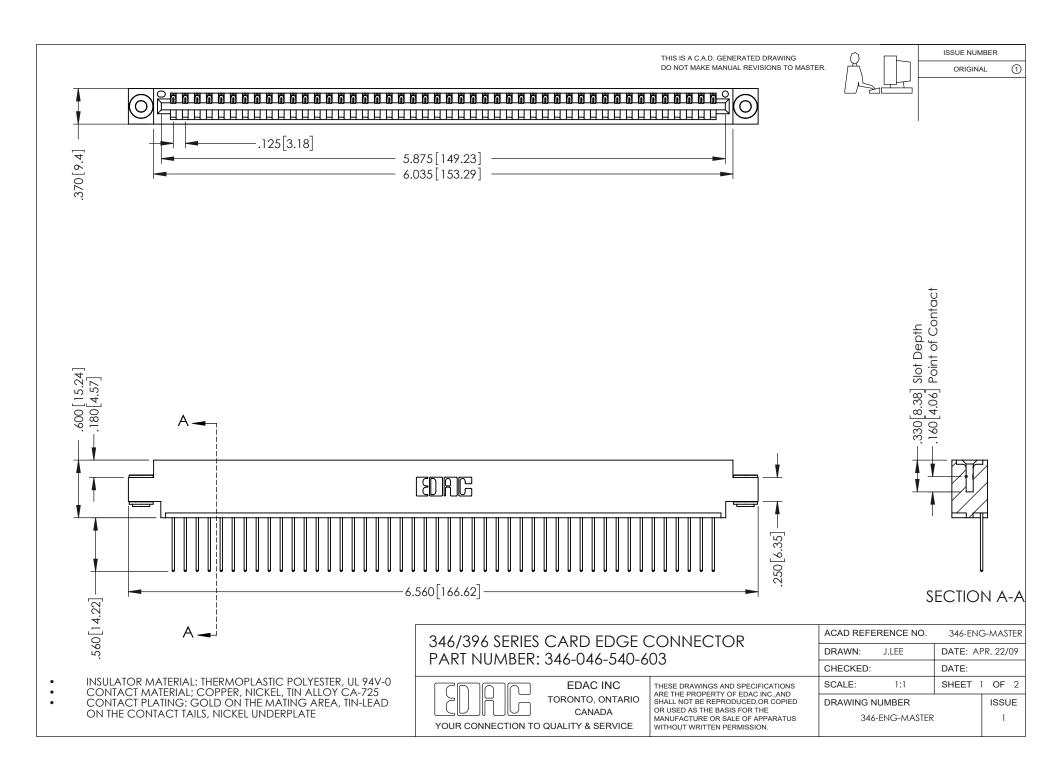

## **Contact Code 556**

INSULATOR MATERIAL: THERMOPLASTIC POLYESTER, UL 94V-0 CONTACT MATERIAL; COPPER, NICKEL, TIN ALLOY CA-725 CONTACT PLATING: GOLD ON THE MATING AREA, TIN-LEAD

ON THE CONTACT TAILS, NICKEL UNDERPLATE

## 346/396 SERIES CARD EDGE CONNECTOR CONTACT CODE 555,556,558,559,560 DIMENSIONS

YOUR CONNECTION TO QUALITY & SERVICE

**EDAC INC** TORONTO, ONTARIO CANADA

THESE DRAWINGS AND SPECIFICATIONS ARE THE PROPERTY OF EDAC INC.,AND SHALL NOT BE REPRODUCED, OR COPIED OR USED AS THE BASIS FOR THE MANUFACTURE OR SALE OF APPARATUS WITHOUT WRITTEN PERMISSION.