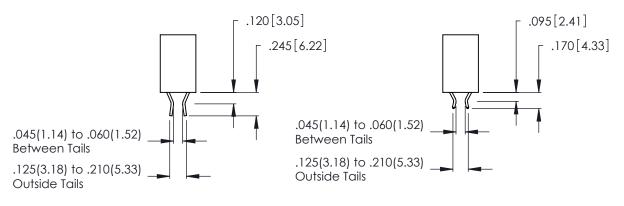

ON THE CONTACT TAILS, NICKEL UNDERPLATE

THIS IS A C.A.D. GENERATED DRAWING DO NOT MAKE MANUAL REVISIONS TO MASTER.

ISSUE NUMBER

ORIGINAL

1

**Contact Code 555** 

Contact Code 556

**Contact Code 558** 

**Contact Code 559** 

**Contact Code 560** 

INSULATOR MATERIAL: THERMOPLASTIC POLYESTER, UL 94V-0 CONTACT MATERIAL; COPPER, NICKEL, TIN ALLOY CA-725 CONTACT PLATING: GOLD ON THE MATING AREA, TIN-LEAD

ON THE CONTACT TAILS, NICKEL UNDERPLATE

346/396 SERIES CARD EDGE CONNECTOR CONTACT CODE 555,556,558,559,560 DIMENSIONS

YOUR CONNECTION TO QUALITY & SERVICE

**EDAC INC** TORONTO, ONTARIO CANADA

THESE DRAWINGS AND SPECIFICATIONS ARE THE PROPERTY OF EDAC INC.,AND SHALL NOT BE REPRODUCED, OR COPIED OR USED AS THE BASIS FOR THE MANUFACTURE OR SALE OF APPARATUS WITHOUT WRITTEN PERMISSION.