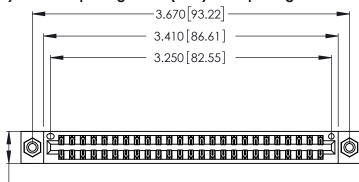

Contact Dimensions: 522-P.C. Tail .025 Sq. (0.64 Sq.) - Tail LG. =.440 (11.18) .125 (3.18) Contact Spacing x .250 (6.35) Row Spacing

.370 [9.4]

.600 [15.24] REDIRICA

THIS IS A C.A.D. GENERATED DRAWING DO NOT MAKE MANUAL REVISIONS TO MASTER.

ISSUE NUMBER ORIGINAL 1

346/396 SERIES CARD EDGE CONNECTOR PART NUMBER: 346-050-522-208

YOUR CONNECTION TO QUALITY & SERVICE

**EDAC INC** TORONTO, ONTARIO CANADA

THESE DRAWINGS AND SPECIFICATIONS ARE THE PROPERTY OF EDAC INC.,AND SHALL NOT BE REPRODUCED, OR COPIED OR USED AS THE BASIS FOR THE MANUFACTURE OR SALE OF APPARATUS WITHOUT WRITTEN PERMISSION.

|  | ACAD REFERENCE NO. |       | 346-ENG-MASTER   |       |  |
|--|--------------------|-------|------------------|-------|--|
|  | DRAWN:             | J.LEE | DATE: APR. 22/09 |       |  |
|  | CHECKED:           |       | DATE:            |       |  |
|  | SCALE:             | N.T.S | SHEET            | OF 2  |  |
|  | DRAWING NUMBER     |       |                  | ISSUE |  |
|  | 346-ENG-MASTER     |       |                  | 1     |  |