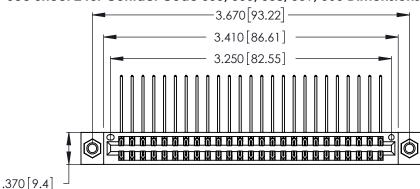

Contact Dimensions:
559-90 Degree Bend (Code 541 Contacts)
See Sheet 2 for Contact Code 555, 556, 558, 559, 560 Dimensions

THIS IS A C.A.D. GENERATED DRAWING DO NOT MAKE MANUAL REVISIONS TO MASTER.

Card Slot Accepts

INSULATOR MATERIAL: THERMOPLASTIC POLYESTER, UL 94V-0 CONTACT MATERIAL; COPPER, NICKEL, TIN ALLOY CA-725

CONTACT PLATING: GOLD ON THE MATING AREA, TIN-LEAD ON THE CONTACT TAILS, NICKEL UNDERPLATE

| 346/396 SERIES | CARD EDGE CONNECTOR |
|----------------|---------------------|
| PART NUMBER:   | 346-050-559-207     |