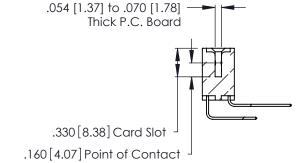

Contact Dimensions:
559-90 Degree Bend (Code 541 Contacts)
See Sheet 2 for Contact Code 555, 556, 558, 559, 560 Dimensions

THIS IS A C.A.D. GENERATED DRAWING DO NOT MAKE MANUAL REVISIONS TO MASTER.

Card Slot Accepts

INSULATOR MATERIAL: THERMOPLASTIC POLYESTER, UL 94V-0 CONTACT MATERIAL; COPPER, NICKEL, TIN ALLOY CA-725

CONTACT PLATING: GOLD ON THE MATING AREA, TIN-LEAD ON THE CONTACT TAILS, NICKEL UNDERPLATE

| 346/396 SERIES | CARD EDGE CONNECTOR |
|----------------|---------------------|
| PART NUMBER:   | 346-050-559-207     |