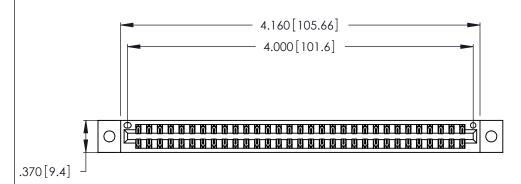

<u>Contact Dimensions:</u>
526-P.C. Tail .018 Sq. (0.46 Sq.) - Tail LG. =.350 (8.89)
.125 (3.18) Contact Spacing x .250 (6.35) Row Spacing

THIS IS A C.A.D. GENERATED DRAWING DO NOT MAKE MANUAL REVISIONS TO MASTER.

1

Card Slot Accepts .054 [1.37] to .070 [1.78] Thick P.C. Board .330 [8.38] Card Slot .160 [4.07] Point of Contact

INSULATOR MATERIAL: THERMOPLASTIC POLYESTER, UL 94V-0 CONTACT MATERIAL; COPPER, NICKEL, TIN\_ALLOY CA-725

CONTACT PLATING: GOLD ON THE MATING AREA, TIN-LEAD ON THE CONTACT TAILS, NICKEL UNDERPLATE

346/396 SERIES CARD EDGE CONNECTOR PART NUMBER: 346-062-526-202

YOUR CONNECTION TO QUALITY & SERVICE

**EDAC INC** TORONTO, ONTARIO CANADA