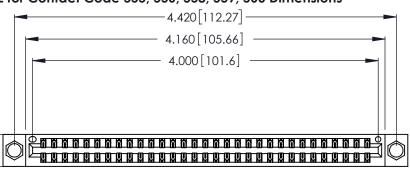

346/396 SERIES CARD EDGE CONNECTOR CONTACT CODE 555,556,558,559,560 DIMENSIONS

YOUR CONNECTION TO QUALITY & SERVICE

**EDAC INC** TORONTO, ONTARIO CANADA

THESE DRAWINGS AND SPECIFICATIONS ARE THE PROPERTY OF EDAC INC.,AND SHALL NOT BE REPRODUCED, OR COPIED OR USED AS THE BASIS FOR THE MANUFACTURE OR SALE OF APPARATUS WITHOUT WRITTEN PERMISSION.

ISSUE NUMBER

ORIGINAL

(1)

Card Slot Accepts .054 [1.37] to .070 [1.78] Thick P.C. Board .330 [8.38] Card Slot .160 [4.07] Point of Contact

INSULATOR MATERIAL: THERMOPLASTIC POLYESTER, UL 94V-0 CONTACT MATERIAL; COPPER, NICKEL, TIN\_ALLOY CA-725