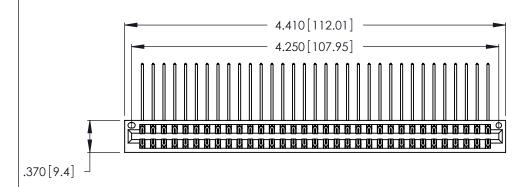

| 346/396 SERIES CARD EDGE CONNECTOR |
|------------------------------------|
| PART NUMBER: 346-066-558-201       |

**EDAC INC** TORONTO, ONTARIO CANADA

THESE DRAWINGS AND SPECIFICATIONS ARE THE PROPERTY OF EDAC INC., AND SHALL NOT BE REPRODUCED, OR COPIED OR USED AS THE BASIS FOR THE MANUFACTURE OR SALE OF APPARATUS WITHOUT WRITTEN PERMISSION.

| ACAD REFE | RENCE NO.   | 346-ENG  | G-MASTER  |
|-----------|-------------|----------|-----------|
| DRAWN:    | J.LEE       | DATE: AF | PR. 22/09 |
| CHECKED:  |             | DATE:    |           |
| SCALE:    | N.T.S       | SHEET    | OF 2      |
| DRAWING N | IUMBER      |          | ISSUE     |
| 346       | -ENG-MASTER |          | 1         |
|           |             |          |           |