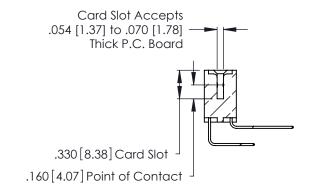

Contact Code 560

INSULATOR MATERIAL: THERMOPLASTIC POLYESTER, UL 94V-0 CONTACT MATERIAL; COPPER, NICKEL, TIN ALLOY CA-725 CONTACT PLATING: GOLD ON THE MATING AREA, TIN-LEAD ON THE CONTACT TAILS, NICKEL UNDERPLATE

346/396 SERIES CARD EDGE CONNECTOR CONTACT CODE 555,556,558,559,560 DIMENSIONS

YOUR CONNECTION TO QUALITY & SERVICE

**EDAC INC** TORONTO, ONTARIO CANADA

THESE DRAWINGS AND SPECIFICATIONS ARE THE PROPERTY OF EDAC INC.,AND SHALL NOT BE REPRODUCED, OR COPIED OR USED AS THE BASIS FOR THE MANUFACTURE OR SALE OF APPARATUS WITHOUT WRITTEN PERMISSION.

|   | ACAD REFERENCE NO. | 346-ENG-MASTER   |  |
|---|--------------------|------------------|--|
| ) | DRAWN: J.LEE       | DATE: APR. 22/09 |  |
|   | CHECKED:           | DATE:            |  |
|   | SCALE: 1:1         | SHEET 2 OF 2     |  |
|   | DRAWING NUMBER     | ISSUE            |  |
|   | 346-ENG-MASTER     | 1 1              |  |