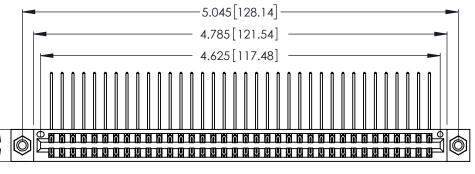

INSULATOR MATERIAL: THERMOPLASTIC POLYESTER, UL 94V-0 CONTACT MATERIAL; COPPER, NICKEL, TIN ALLOY CA-725

CONTACT PLATING: GOLD ON THE MATING AREA, TIN-LEAD ON THE CONTACT TAILS, NICKEL UNDERPLATE

| 346/396 SERIES CARD EDGE CONNECTOR |
|------------------------------------|
| PART NUMBER: 346-072-558-208       |