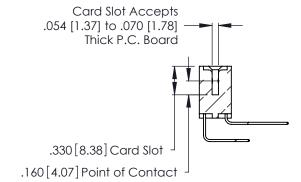

Contact Dimensions:
558-90 Degree Bend (Code 541 Contacts)
See Sheet 2 for Contact Code 555, 556, 558, 559, 560 Dimensions

.370 [9.4]

THIS IS A C.A.D. GENERATED DRAWING DO NOT MAKE MANUAL REVISIONS TO MASTER.

INSULATOR MATERIAL: THERMOPLASTIC POLYESTER, UL 94V-0 CONTACT MATERIAL; COPPER, NICKEL, TIN ALLOY CA-725

CONTACT PLATING: GOLD ON THE MATING AREA, TIN-LEAD ON THE CONTACT TAILS, NICKEL UNDERPLATE

| 346/396 SERIES CARD EDGE CONNECTOR |
|------------------------------------|
| PART NUMBER: 346-072-558-208       |