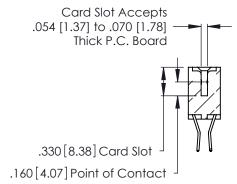

Contact Dimensions:
560-Extender Board Bend (Code 523 Contacts)
See Sheet 2 for Contact Code 555, 556, 558, 559, 560 Dimensions

THIS IS A C.A.D. GENERATED DRAWING DO NOT MAKE MANUAL REVISIONS TO MASTER.

ISSUE NUMBER ORIGINAL

1

- 4.910[124.71] *-*- 4.750 [120.65] — .370 [9.4]

> .600 [15.24] 0

INSULATOR MATERIAL: THERMOPLASTIC POLYESTER, UL 94V-0 CONTACT MATERIAL; COPPER, NICKEL, TIN ALLOY CA-725

CONTACT PLATING: GOLD ON THE MATING AREA, TIN-LEAD ON THE CONTACT TAILS, NICKEL UNDERPLATE