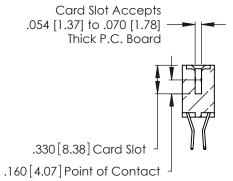

THIS IS A C.A.D. GENERATED DRAWING DO NOT MAKE MANUAL REVISIONS TO MASTER.

ISSUE NUMBER

ORIGINAL

1

**Contact Code 555** 

Contact Code 556

**Contact Code 558** 

**Contact Code 559** 

Contact Code 560

INSULATOR MATERIAL: THERMOPLASTIC POLYESTER, UL 94V-0 CONTACT MATERIAL; COPPER, NICKEL, TIN ALLOY CA-725 CONTACT PLATING: GOLD ON THE MATING AREA, TIN-LEAD

ON THE CONTACT TAILS, NICKEL UNDERPLATE

346/396 SERIES CARD EDGE CONNECTOR CONTACT CODE 555,556,558,559,560 DIMENSIONS

YOUR CONNECTION TO QUALITY & SERVICE

**EDAC INC** TORONTO, ONTARIO CANADA

THESE DRAWINGS AND SPECIFICATIONS ARE THE PROPERTY OF EDAC INC.,AND SHALL NOT BE REPRODUCED, OR COPIED OR USED AS THE BASIS FOR THE MANUFACTURE OR SALE OF APPARATUS WITHOUT WRITTEN PERMISSION.