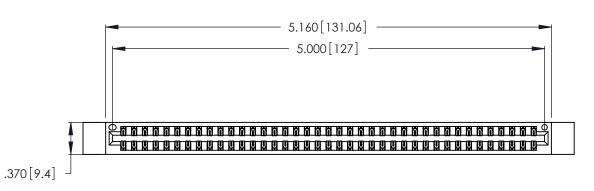

Contact Dimensions:
560-Extender Board Bend (Code 523 Contacts)
See Sheet 2 for Contact Code 555, 556, 558, 559, 560 Dimensions

THIS IS A C.A.D. GENERATED DRAWING DO NOT MAKE MANUAL REVISIONS TO MASTER.

ISSUE NUMBER

ORIGINAL

1

.600 [15.24]

- INSULATOR MATERIAL: THERMOPLASTIC POLYESTER, UL 94V-0 CONTACT MATERIAL; COPPER, NICKEL, TIN ALLOY CA-725
- CONTACT PLATING: GOLD ON THE MATING AREA, TIN-LEAD ON THE CONTACT TAILS, NICKEL UNDERPLATE

| 346/396 SERIES CARD EDGE CONNECTOR |
|------------------------------------|
| PART NUMBER: 346-078-560-812       |

**EDAC INC** TORONTO, ONTARIO CANADA

THESE DRAWINGS AND SPECIFICATIONS ARE THE PROPERTY OF EDAC INC., AND SHALL NOT BE REPRODUCED, OR COPIED OR USED AS THE BASIS FOR THE MANUFACTURE OR SALE OF APPARATUS WITHOUT WRITTEN PERMISSION.