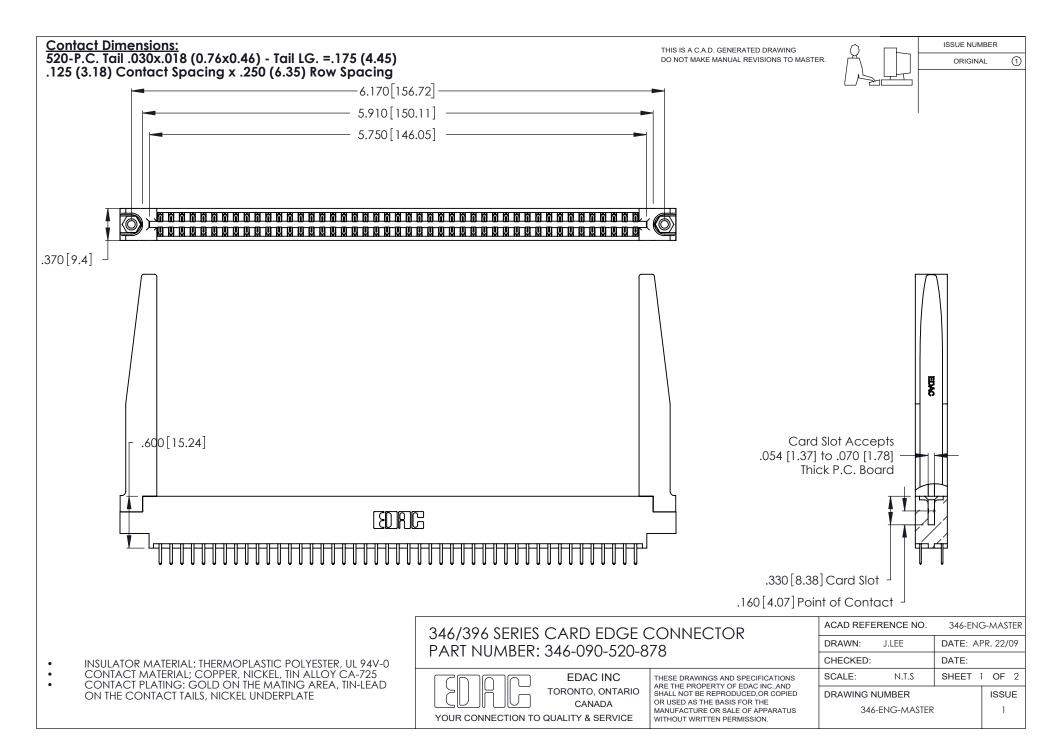

THIS IS A C.A.D. GENERATED DRAWING DO NOT MAKE MANUAL REVISIONS TO MASTER.

ISSUE NUMBER

ORIGINAL

1

**Contact Code 555** 

Contact Code 556

**Contact Code 558** 

**Contact Code 559** 

Contact Code 560

INSULATOR MATERIAL: THERMOPLASTIC POLYESTER, UL 94V-0 CONTACT MATERIAL; COPPER, NICKEL, TIN ALLOY CA-725 CONTACT PLATING: GOLD ON THE MATING AREA, TIN-LEAD

ON THE CONTACT TAILS, NICKEL UNDERPLATE

346/396 SERIES CARD EDGE CONNECTOR CONTACT CODE 555,556,558,559,560 DIMENSIONS

YOUR CONNECTION TO QUALITY & SERVICE

**EDAC INC** TORONTO, ONTARIO CANADA

THESE DRAWINGS AND SPECIFICATIONS ARE THE PROPERTY OF EDAC INC.,AND SHALL NOT BE REPRODUCED, OR COPIED OR USED AS THE BASIS FOR THE MANUFACTURE OR SALE OF APPARATUS WITHOUT WRITTEN PERMISSION.