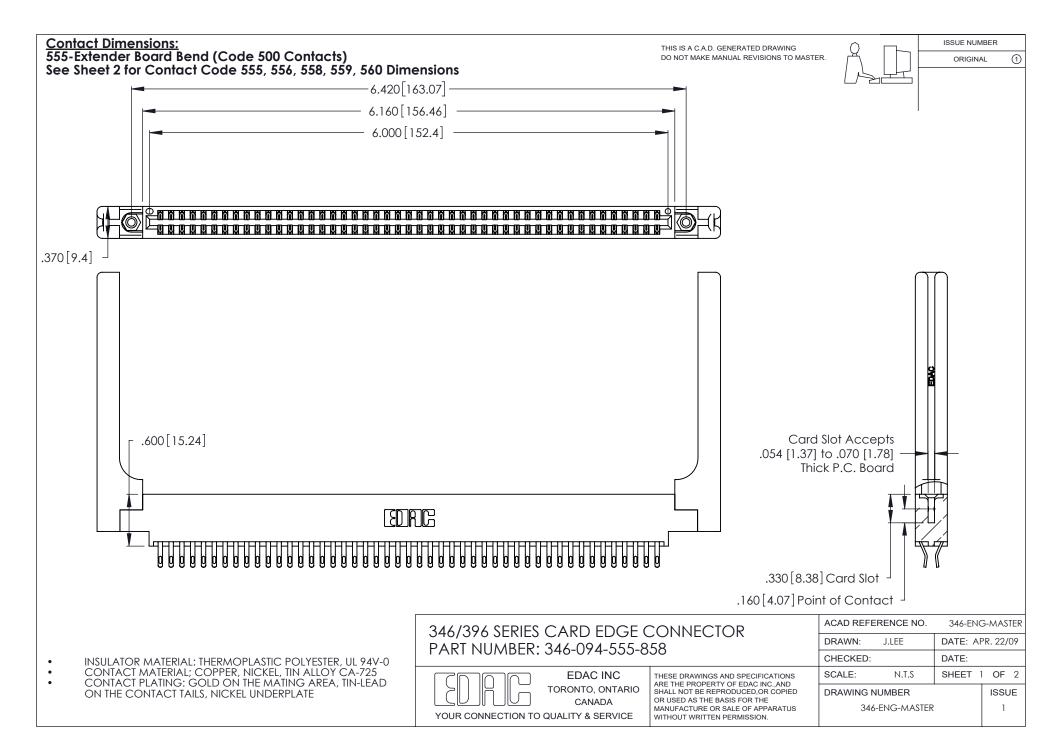

THIS IS A C.A.D. GENERATED DRAWING DO NOT MAKE MANUAL REVISIONS TO MASTER.



ISSUE NUMBER

ORIGINAL

1



**Contact Code 555** 

Contact Code 556



**Contact Code 558** 

**Contact Code 559** 

Contact Code 560

INSULATOR MATERIAL: THERMOPLASTIC POLYESTER, UL 94V-0 CONTACT MATERIAL; COPPER, NICKEL, TIN ALLOY CA-725 CONTACT PLATING: GOLD ON THE MATING AREA, TIN-LEAD

ON THE CONTACT TAILS, NICKEL UNDERPLATE

346/396 SERIES CARD EDGE CONNECTOR CONTACT CODE 555,556,558,559,560 DIMENSIONS

YOUR CONNECTION TO QUALITY & SERVICE

**EDAC INC** TORONTO, ONTARIO CANADA

THESE DRAWINGS AND SPECIFICATIONS ARE THE PROPERTY OF EDAC INC.,AND SHALL NOT BE REPRODUCED, OR COPIED OR USED AS THE BASIS FOR THE MANUFACTURE OR SALE OF APPARATUS WITHOUT WRITTEN PERMISSION.

|  | ACAD REFERENCE NO. | 346-ENG-MA