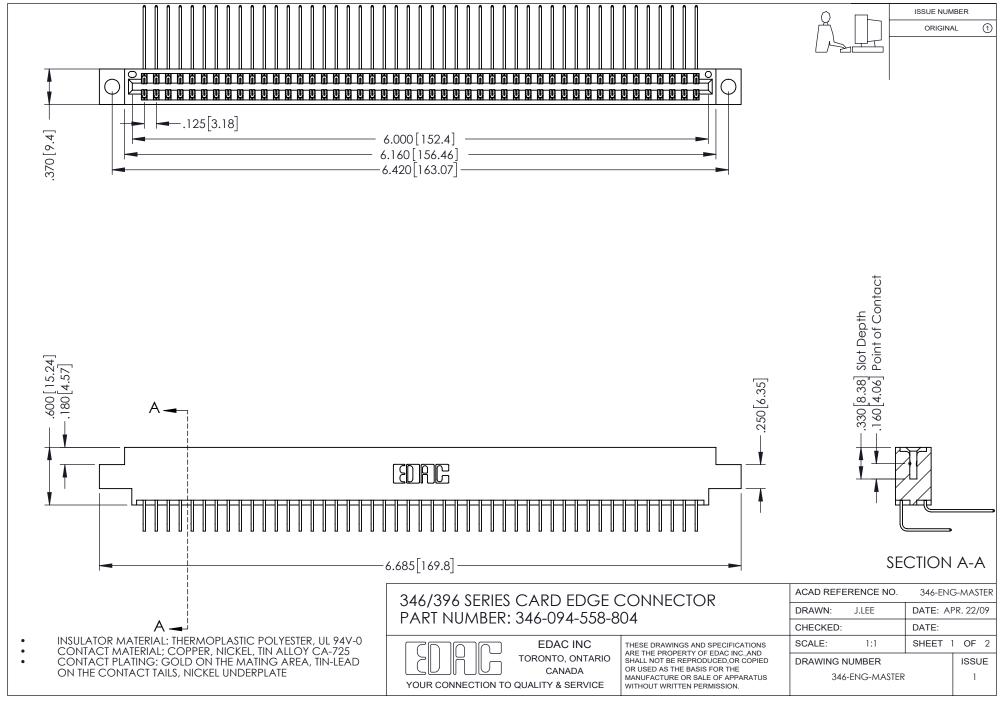

## **Contact Code 556**

INSULATOR MATERIAL: THERMOPLASTIC POLYESTER, UL 94V-0 CONTACT MATERIAL; COPPER, NICKEL, TIN ALLOY CA-725 CONTACT PLATING: GOLD ON THE MATING AREA, TIN-LEAD

ON THE CONTACT TAILS, NICKEL UNDERPLATE

## 346/396 SERIES CARD EDGE CONNECTOR CONTACT CODE 555,556,558,559,560 DIMENSIONS

YOUR CONNECTION TO QUALITY & SERVICE

**EDAC INC** TORONTO, ONTARIO CANADA

THESE DRAWINGS AND SPECIFICATIONS ARE THE PROPERTY OF EDAC INC.,AND SHALL NOT BE REPRODUCED, OR COPIED OR USED AS THE BASIS FOR THE MANUFACTURE OR SALE OF APPARATUS WITHOUT WRITTEN PERMISSION.