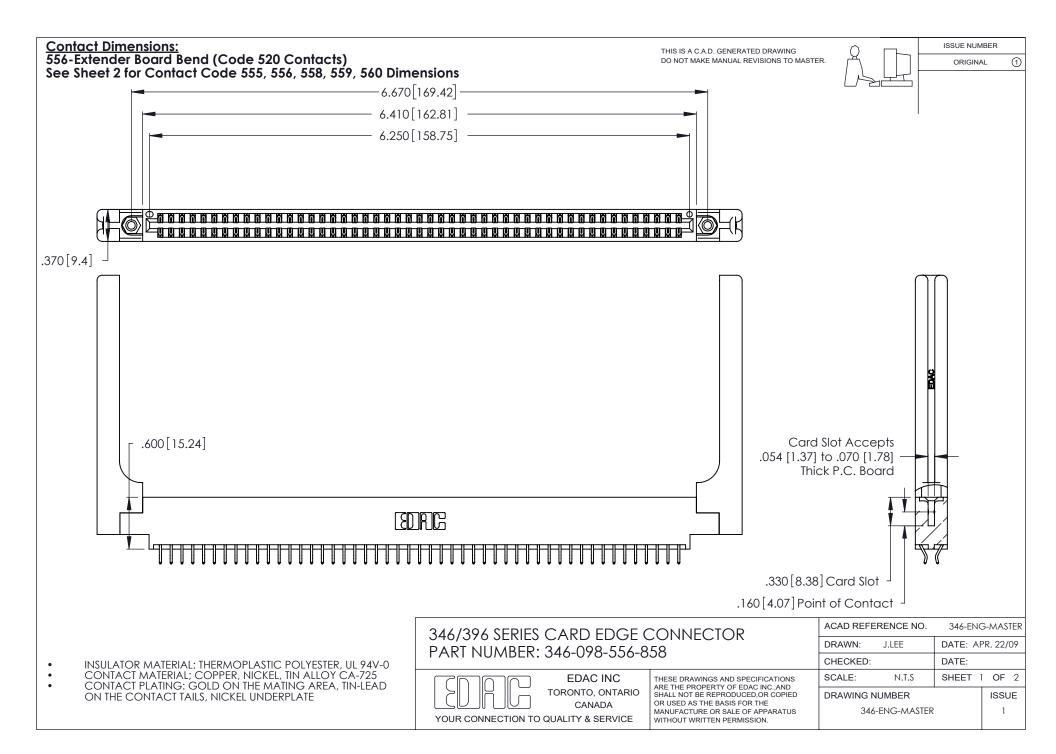

THIS IS A C.A.D. GENERATED DRAWING DO NOT MAKE MANUAL REVISIONS TO MASTER.

ISSUE NUMBER

ORIGINAL

1

**Contact Code 555** 

Contact Code 556

**Contact Code 558** 

**Contact Code 559** 

Contact Code 560

INSULATOR MATERIAL: THERMOPLASTIC POLYESTER, UL 94V-0 CONTACT MATERIAL; COPPER, NICKEL, TIN ALLOY CA-725 CONTACT PLATING: GOLD ON THE MATING AREA, TIN-LEAD

ON THE CONTACT TAILS, NICKEL UNDERPLATE

346/396 SERIES CARD EDGE CONNECTOR CONTACT CODE 555,556,558,559,560 DIMENSIONS

YOUR CONNECTION TO QUALITY & SERVICE

**EDAC INC** TORONTO, ONTARIO CANADA

THESE DRAWINGS AND SPECIFICATIONS ARE THE PROPERTY OF EDAC INC.,AND SHALL NOT BE REPRODUCED, OR COPIED OR USED AS THE BASIS FOR THE MANUFACTURE OR SALE OF APPARATUS WITHOUT WRITTEN PERMISSION.