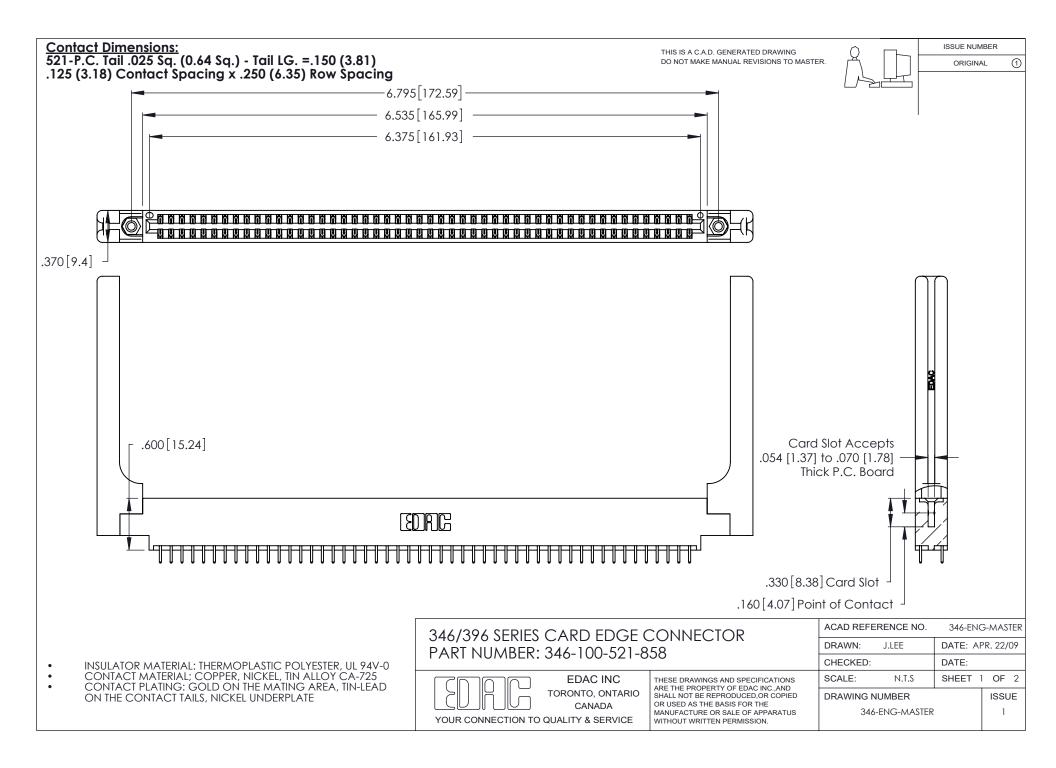

THIS IS A C.A.D. GENERATED DRAWING DO NOT MAKE MANUAL REVISIONS TO MASTER.

ISSUE NUMBER

ORIGINAL

1

**Contact Code 555** 

Contact Code 556

**Contact Code 558** 

**Contact Code 559** 

Contact Code 560

INSULATOR MATERIAL: THERMOPLASTIC POLYESTER, UL 94V-0 CONTACT MATERIAL; COPPER, NICKEL, TIN ALLOY CA-725 CONTACT PLATING: GOLD ON THE MATING AREA, TIN-LEAD

ON THE CONTACT TAILS, NICKEL UNDERPLATE

346/396 SERIES CARD EDGE CONNECTOR CONTACT CODE 555,556,558,559,560 DIMENSIONS

YOUR CONNECTION TO QUALITY & SERVICE

**EDAC INC** TORONTO, ONTARIO CANADA

THESE DRAWINGS AND SPECIFICATIONS ARE THE PROPERTY OF EDAC INC.,AND SHALL NOT BE REPRODUCED, OR COPIED OR USED AS THE BASIS FOR THE MANUFACTURE OR SALE OF APPARATUS WITHOUT WRITTEN PERMISSION.