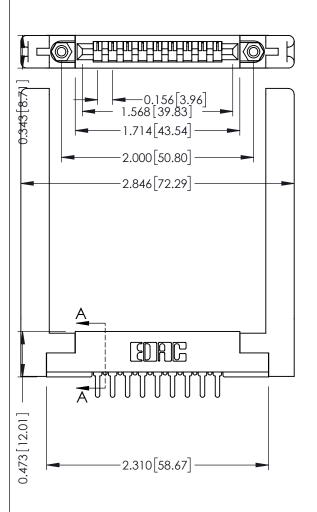

THIS IS A C.A.D. GENERATED DRAWING DO NOT MAKE MANUAL REVISIONS TO MASTER.

ISSUE NUMBER

SECTION A-A

ORIGINAL

**See Accompanying Pages for:** 

- Contact Bend Details
- Mounting Options

Card Slot Accepts .054 [1.37] to .070 [1.78] Thick P.C. Board

307 / 357 Card Edge Connector

Part Number: 357-009-425-158

ACAD REFERENCE NO.
DRAWN: J.LEE
CHECKED:
CHECKED:
SCALE: NTS
ARE THE PROPERTY OF EDAK INC., AND
SHALL NOT BE REPRODUCED, OR COPIED
SHALL NOT BE REPRODUCED, OR COPIED
SHALL NOT BE REPRODUCED, OR COPIED
DRAWING NUMBER

.175 [4.45] Point of Contact