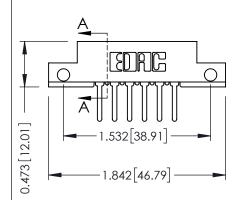

## SECTION A-A

| 307 / 357 Card Edge Connector<br>Part Number: 357-012-422-212 |                            |                                                                                                                                                                                                 | ACAD REFERENCE NO. 307 ENG MASTER |              |          |          |
|---------------------------------------------------------------|----------------------------|-------------------------------------------------------------------------------------------------------------------------------------------------------------------------------------------------|-----------------------------------|--------------|----------|----------|
|                                                               |                            |                                                                                                                                                                                                 | DRAWN:                            | J.LEE        | DATE: AU | G. 11/09 |
|                                                               |                            |                                                                                                                                                                                                 | CHECKED:                          |              | DATE:    |          |
| YOUR CONNECTION TO                                            | TORONTO, ONTARIO<br>CANADA | THESE DRAWINGS AND SPECIFICATIONS ARE THE PROPERTY OF EDAC INC.,AND SHALL NOT BE REPRODUCED,OR COPIED OR USED AS THE BASIS FOR THE MANUFACTURE OR SALE OF APPARATUS WITHOUT WRITTEN PERMISSION. | SCALE:                            | NTS          | SHEET    | 1 OF 3   |
|                                                               |                            |                                                                                                                                                                                                 | DRAWING                           | NUMBER       |          | ISSUE    |
|                                                               |                            |                                                                                                                                                                                                 | 3                                 | 807 Assembly |          | 1        |