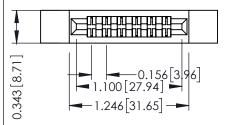

Mounting Option Contact Detail

.128 (3.25) Dia. Side Mounting Holes PC Tail .046x.013(1.17x0.33) - Tail LG=.358(9.09)
.156 [3.96] Contact Spacing x .200 [5.08] Row Spacing

THIS IS A C.A.D. GENERATED DRAWING DO NOT MAKE MANUAL REVISIONS TO MAS