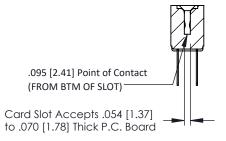

Mounting Option Contact Detail

.128 (3.25) Dia. Side Mounting Holes PC Tail .046x.013(1.17x0.33) - Tail LG=.358(9.09)
.156 [3.96] Contact Spacing x .200 [5.08] Row Spacing

THIS IS A C.A.D. GENERATED DRAWING DO NOT MAKE MANUAL REVISIONS TO MAS